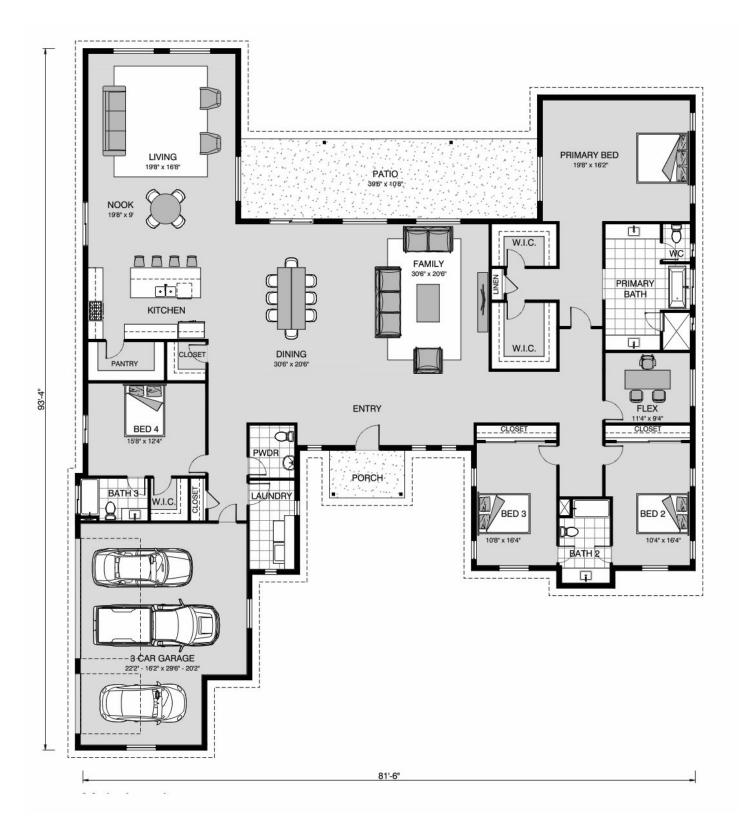

## Summit 4160

⊨ 4 🗁 3.5 🚍 3

1729 Paradise Pkwy, Canyon Lake Land Area: 60984 sqft

## Inclusions:

+ 2-10 Homebuyers Warranty

NOTE: Images may depict landscaping and upgraded fixtures, features, facades or finishes and other items which are not included in the prices stated or not supplied by G.J. Gardner Homes. For availability and pricing of these items please discuss with your new home sales consultant.

Package price is based on Summit 4160 standard floor plan and standard elevation (may be smaller than elevation shown). Package may be subject to developer's design review panel, final regulatory approval and G.J. Gardner Homes purchase processes. Package price excludes any taxes, legal fees, and closing costs. Prices are current as of October 26, 2024. Prices may change without notice. Packages are subject to availability. Package subject to two separate contracts relating to the building and the land respectively. Photographs may depict fixtures, finishes and features not supplied by G.J Gardner Homes. Excluded items include but are not limited to landscaping items such as planter boxes, retaining walls, water features, pergolas, screens, driveways and decorative items such as fencing and outdoor kitchens or barbeques. Photographs may also depict inclusions not forming part of the standard design and which may be subject to additional costs. This design and illustration remains the property of G.J Gardner Homes and may not be reproduced in whole or in part without written consent. For detailed home pricing, please talk to a New Homes Consultant or visit our website at <u>https://www.gigardner.com/house-and-land-pricing/</u>. Hillside Residential LLC d.b.a G.J. Gardner Homes Bulverde.