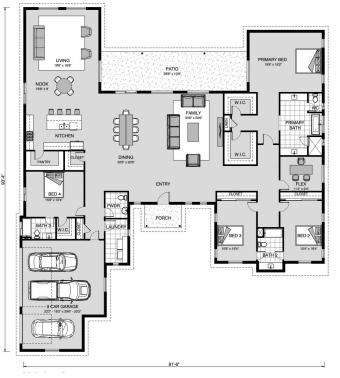

## Summit 4160

⊨ 4 🗁 3.5 🚍 3

1729 Paradise Pkwy, Canyon Lake Land Area: 60984 sqft

## Inclusions:

+ 2-10 Homebuyers Warranty

NOTE: Images may depict landscaping and upgraded fixtures, features, facades or finishes and other items which are not included in the prices stated or not supplied by G.J. Gardner Homes. For availability and pricing of these items please discuss with your new home sales consultant.

Package price is based on Summit 4160 standard floor plan and standard elevation (may be smaller than elevation shown). Package may be subject to developer's design review panel, final regulatory approval and G.J. Gardner Homes purchase processes. Package price excludes any taxes, legal fees, and closing costs. Prices are current as of October 26, 2024. Prices may change without notice. Packages are subject to availability. Package subject to two separate contracts relating to the building and the land respectively. Photographs may depict fixtures, finishes and features not supplied by G.J Gardner Homes. Excluded items include but are not limited to landscaping items such as planter boxes, retaining walls, water features, pergolas, screens, driveways and decorative items such as fencing and outdoor kitchens or barbeques. Photographs may also depict inclusions not forming part of the standard design and which may be subject to additional costs. This design and illustration remains the property of G.J Gardner Homes and may not be reproduced in whole or in part without written consent. For detailed home pricing, please talk to a New Homes Consultant or visit our website at <u>https://www.gigardner.com/house-and-land-pricing/</u>. Hillside Residential LLC d.b.a G.J. Gardner Homes Bulverde.