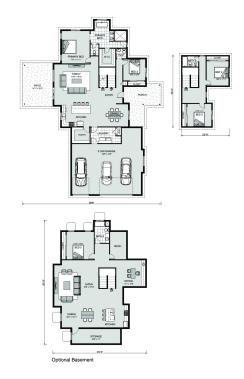

## Inclusions:

+ 2-10 Homebuyers Warranty

Optional Basement

Package price is based on Windsor 2653 standard floor plan and standard elevation (may be smaller than elevation shown). Package may be subject to developer's design review panel, final regulatory approval and G.J. Gardner Homes purchase processes. Package price excludes any taxes, legal fees, and closing costs. Prices are current as of July 27, 2024. Prices may change without notice. Packages are subject to availability. Package subject to two separate contracts relating to the building and the land respectively. Photographs may depict fixtures, finishes and features not supplied by G.J. Gardner Homes. Excluded items include but are not limited to landscaping items such as planter boxes, retaining walls, water features, pergolas, screens, driveways and decorative items such as fencing and outdoor kitchens or barbeques. Photographs may also depict inclusions not forming part of the standard design and which may be subject to additional costs. This design and illustration remains the property of G.J. Gardner Homes and may not be reproduced in whole or in part without written consent. For detailed home pricing, please talk to a New Homes Consultant or visit our website at <a href="https://www.gjgardner.com/house-and-land-pricing/">https://www.gjgardner.com/house-and-land-pricing/</a>. Millennium Renovations, LLC d.b.a G.J. Gardner Homes Boerne.