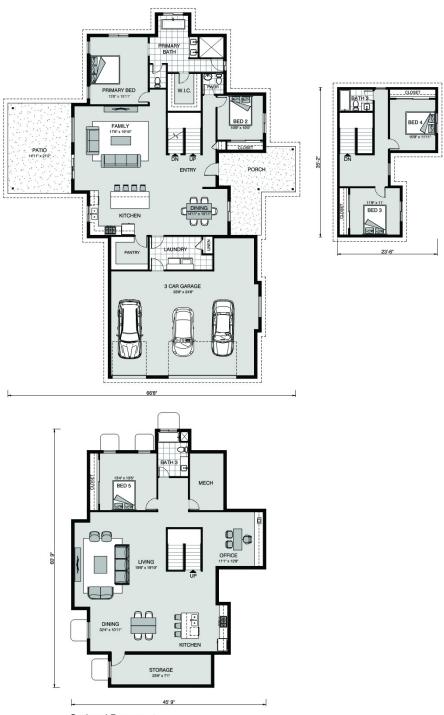

## Inclusions:

+ 2-10 Homebuyers Warranty

Optional Basement

Package price is based on Windsor 2653 standard floor plan and standard elevation (may be smaller than elevation shown). Package may be subject to developer's design review panel, final regulatory approval and G.J. Gardner Homes purchase processes. Package price excludes any taxes, legal fees, and closing costs. Prices are current as of July 27, 2024. Prices may change without notice. Packages are subject to availability. Package subject to two separate contracts relating to the building and the land respectively. Photographs may depict fixtures, finishes and features not supplied by G.J. Gardner Homes. Excluded items include but are not limited to landscaping items such as planter boxes, retaining walls, water features, pergolas, screens, driveways and decorative items such as fencing and outdoor kitchens or barbeques. Photographs may also depict inclusions not forming part of the standard design and which may be subject to additional costs. This design and illustration remains the property of G.J. Gardner Homes and may not be reproduced in whole or in part without written consent. For detailed home pricing, please talk to a New Homes Consultant or visit our website at <a href="https://www.gjgardner.com/house-and-land-pricing/">https://www.gjgardner.com/house-and-land-pricing/</a>. Millennium Renovations, LLC d.b.a G.J. Gardner Homes Boerne.