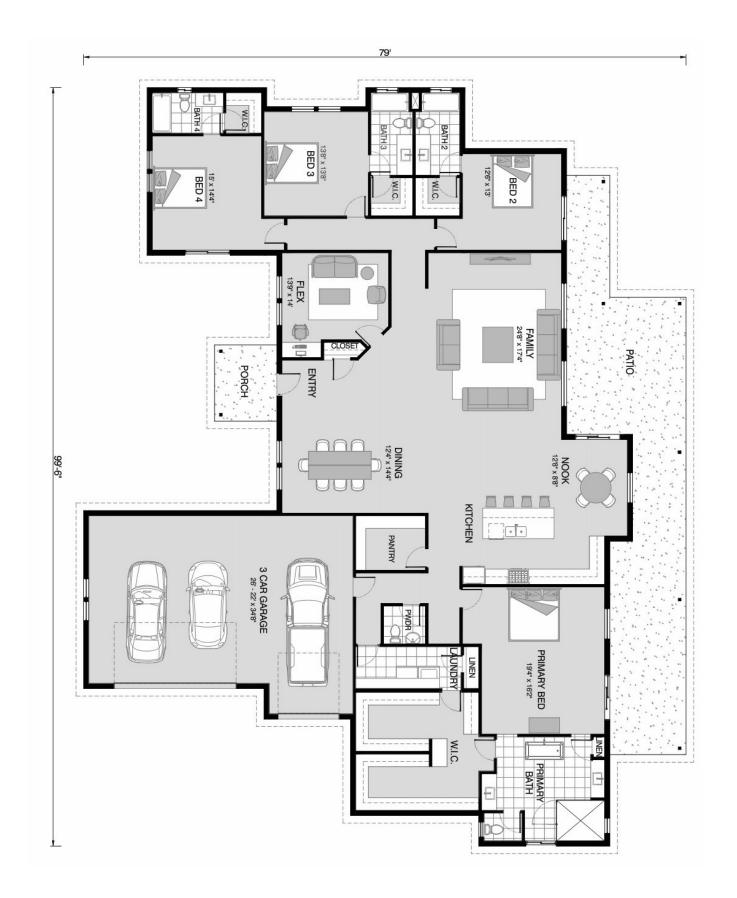

## **Kingston 3869**

**□** 4 **□** 4.5 **□** 3

128 Balcones Bend, Boerne

Land Area: 1.04 ac

Contact Michael Stewart on 210-464-6730

Package price is based on Kingston 3869 standard floor plan and standard elevation (may be smaller than elevation shown). Package may be subject to developer's design review panel, final regulatory approval and G.J. Gardner Homes purchase processes. Package price excludes any taxes, legal fees, and closing costs. Prices are current as of May 17, 2024. Prices may change without notice. Packages are subject to availability. Package subject to two separate contracts relating to the building and the land respectively. Photographs may depict fixtures, finishes and features not supplied by G.J. Gardner Homes. Excluded items include but are not limited to landscaping items such as planter boxes, retaining walls, water features, pergolas, screens, driveways and decorative items such as fencing and outdoor kitchens or barbeques. Photographs may also depict inclusions not forming part of the standard design and which may be subject to additional costs. This design and illustration remains the property of G.J. Gardner Homes and may not be reproduced in whole or in part without written consent. For detailed home pricing, please talk to a New Homes Consultant or visit our website at <a href="https://www.gjgardner.com/house-and-land-pricing/">https://www.gjgardner.com/house-and-land-pricing/</a>. Willow Tree Builders LLC d.b.a G.J. Gardner Homes Helotes.