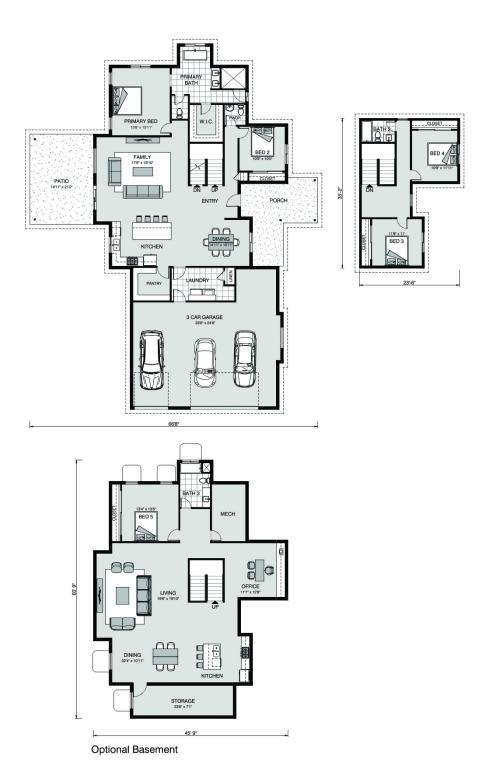

## Windsor 2653

755 Maximino Ridge Rd, Bulverde

Land Area: 1.01 ac

Contact Samantha Perez on 737-600-6188

## Inclusions:

+ 2-10 Homebuyers Warranty

Package price is based on Windsor 2653 standard floor plan and standard elevation (may be smaller than elevation shown). Package may be subject to developer's design review panel, final regulatory approval and G.J. Gardner Homes purchase processes. Package price excludes any taxes, legal fees, and closing costs. Prices are current as of May 17, 2024. Prices may change without notice. Packages are subject to availability. Package subject to two separate contracts relating to the building and the land respectively. Photographs may depict fixtures, finishes and features not supplied by G.J. Gardner Homes. Excluded items include but are not limited to landscaping items such as planter boxes, retaining walls, water features, pergolas, screens, driveways and decorative items such as fencing and outdoor kitchens or barbeques. Photographs may also depict inclusions not forming part of the standard design and which may be subject to additional costs. This design and illustration remains the property of G.J. Gardner Homes and may not be reproduced in whole or in part without written consent. For detailed home pricing, please talk to a New Homes Consultant or visit our website at <a href="https://www.gjgardner.com/house-and-land-pricing/">https://www.gjgardner.com/house-and-land-pricing/</a>. Millennium Renovations, LLC d.b.a G.J. Gardner Homes Boerne.