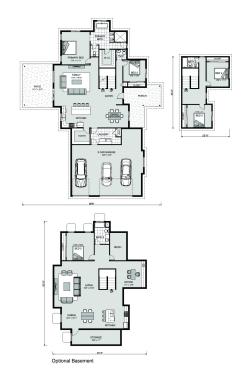

## Windsor 2653

755 Maximino Ridge Rd, Bulverde

Land Area: 1.01 ac

Contact Samantha Perez on 737-600-6188

## Inclusions:

+ 2-10 Homebuyers Warranty

Package price is based on Windsor 2653 standard floor plan and standard elevation (may be smaller than elevation shown). Package may be subject to developer's design review panel, final regulatory approval and G.J. Gardner Homes purchase processes. Package price excludes any taxes, legal fees, and closing costs. Prices are current as of May 17, 2024. Prices may change without notice. Packages are subject to availability. Package subject to two separate contracts relating to the building and the land respectively. Photographs may depict fixtures, finishes and features not supplied by G.J. Gardner Homes. Excluded items include but are not limited to landscaping items such as planter boxes, retaining walls, water features, pergolas, screens, driveways and decorative items such as fencing and outdoor kitchens or barbeques. Photographs may also depict inclusions not forming part of the standard design and which may be subject to additional costs. This design and illustration remains the property of G.J. Gardner Homes and may not be reproduced in whole or in part without written consent. For detailed home pricing, please talk to a New Homes Consultant or visit our website at <a href="https://www.gjgardner.com/house-and-land-pricing/">https://www.gjgardner.com/house-and-land-pricing/</a>. Millennium Renovations, LLC d.b.a G.J. Gardner Homes Boerne.