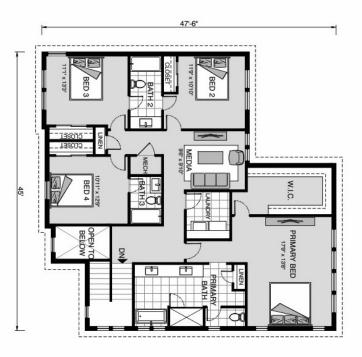

## Ashland 3267

⊨ 4 🗁 4.5 🚍 3

**57 Champion Way, Spring Branch** Land Area: 5.1 ac

Contact Michael Stewart on 210-464-6730

## Inclusions:

- + 2-10 Homebuyers Warranty
- + 5 Star Performance

NOTE: Images may depict landscaping and upgraded fixtures, features, facades or finishes and other items which are not included in the prices stated or not supplied by G.J. Gardner Homes. For availability and pricing of these items please discuss with your new home sales consultant.

Package price is based on Ashland 3267 standard floor plan and standard elevation (may be smaller than elevation shown). Package may be subject to developer's design review panel, final regulatory approval and G.J. Gardner Homes purchase processes. Package price excludes any taxes, legal fees, and closing costs. Prices are current as of May 19, 2024. Prices may change without notice. Packages are subject to availability. Package subject to two separate contracts relating to the building and the land respectively. Photographs may depict fixtures, finishes and features not supplied by G.J Gardner Homes. Excluded items include but are not limited to landscaping items such as planter boxes, retaining walls, water features, pergolas, screens, driveways and decorative items such as fencing and outdoor kitchens or barbeques. Photographs may also depict inclusions not forming part of the standard design and which may be subject to additional costs. This design and illustration remains the property of G.J Gardner Homes and may not be reproduced in whole or in part without written consent. For detailed home pricing, please talk to a New Homes Consultant or visit our website at <a href="https://www.gjgardner.com/house-and-land-pricing/">https://www.gjgardner.com/house-and-land-pricing/</a>. Willow Tree Builders LLC d.b.a G.J. Gardner Homes Helotes.