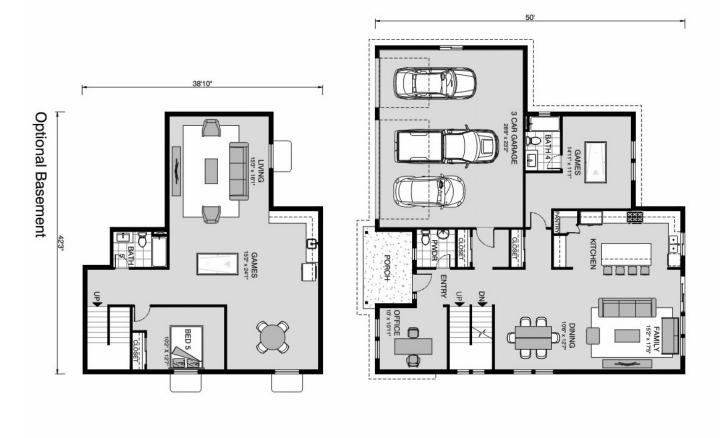

## Ashland 3267

⊨ 4 🗁 4.5 🚍 3

**57 Champion Way, Spring Branch** Land Area: 5.1 ac

Contact Michael Stewart on 210-464-6730

## Inclusions:

- + 2-10 Homebuyers Warranty
- + 5 Star Performance

NOTE: Images may depict landscaping and upgraded fixtures, features, facades or finishes and other items which are not included in the prices stated or not supplied by G.J. Gardner Homes. For availability and pricing of these items please discuss with your new home sales consultant.

Package price is based on Ashland 3267 standard floor plan and standard elevation (may be smaller than elevation shown). Package may be subject to developer's design review panel, final regulatory approval and G.J. Gardner Homes purchase processes. Package price excludes any taxes, legal fees, and closing costs. Prices are current as of May 19, 2024. Prices may change without notice. Packages are subject to availability. Package subject to two separate contracts relating to the building and the land respectively. Photographs may depict fixtures, finishes and features not supplied by G.J Gardner Homes. Excluded items include but are not limited to landscaping items such as planter boxes, retaining walls, water features, pergolas, screens, driveways and decorative items such as fencing and outdoor kitchens or barbeques. Photographs may also depict inclusions not forming part of the standard design and which may be subject to additional costs. This design and illustration remains the property of G.J Gardner Homes and may not be reproduced in whole or in part without written consent. For detailed home pricing, please talk to a New Homes Consultant or visit our website at <a href="https://www.gjgardner.com/house-and-land-pricing/">https://www.gjgardner.com/house-and-land-pricing/</a>. Willow Tree Builders LLC d.b.a G.J. Gardner Homes Helotes.