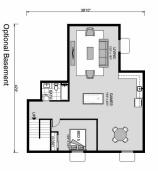

## Ashland 3267

⊨ 4 🗁 4.5 🚍 3

**57 Champion Way, Spring Branch** Land Area: 5.1 ac

Contact Michael Stewart on 210-464-6730

Package price is based on Ashland 3267 standard floor plan and standard elevation (may be smaller than elevation shown). Package may be subject to developer's design review panel, final regulatory approval and G.J. Gardner Homes purchase processes. Package price excludes any taxes, legal fees, and closing costs. Prices are current as of May 19, 2024. Prices may change without notice. Packages are subject to availability. Package subject to two separate contracts relating to the building and the land respectively. Photographs may depict fixtures, finishes and features not supplied by G.J Gardner Homes. Excluded items include but are not limited to landscaping items such as planter boxes, retaining walls, water features, pergolas, screens, driveways and decorative items such as fencing and outdoor kitchens or barbeques. Photographs may also depict inclusions not forming part of the standard design and which may be subject to additional costs. This design and illustration remains the property of G.J Gardner Homes and may not be reproduced in whole or in part without written consent. For detailed home pricing, please talk to a New Homes Consultant or visit our website at <a href="https://www.gjgardner.com/house-and-land-pricing/">https://www.gjgardner.com/house-and-land-pricing/</a>. Willow Tree Builders LLC d.b.a G.J. Gardner Homes Helotes.