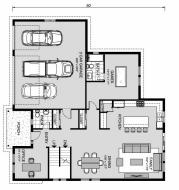

## Ashland 3267

⊨ 4 🗁 4.5 🚍 3

**57 Champion Way, Spring Branch** Land Area: 5.1 ac

Contact Michael Stewart on 210-464-6730

Package price is based on Ashland 3267 standard floor plan and standard elevation (may be smaller than elevation shown). Package may be subject to developer's design review panel, final regulatory approval and G.J. Gardner Homes purchase processes. Package price excludes any taxes, legal fees, and closing costs. Prices are current as of May 19, 2024. Prices may change without notice. Packages are subject to availability. Package subject to two separate contracts relating to the building and the land respectively. Photographs may depict fixtures, finishes and features not supplied by G.J Gardner Homes. Excluded items include but are not limited to landscaping items such as planter boxes, retaining walls, water features, pergolas, screens, driveways and decorative items such as fencing and outdoor kitchens or barbeques. Photographs may also depict inclusions not forming part of the standard design and which may be subject to additional costs. This design and illustration remains the property of G.J Gardner Homes and may not be reproduced in whole or in part without written consent. For detailed home pricing, please talk to a New Homes Consultant or visit our website at <a href="https://www.gjgardner.com/house-and-land-pricing/">https://www.gjgardner.com/house-and-land-pricing/</a>. Willow Tree Builders LLC d.b.a G.J. Gardner Homes Helotes.