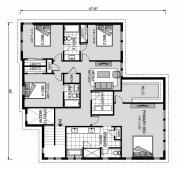

## Ashland 3267

⊨ 4 🗁 4.5 🚍 3

**57 Champion Way, Spring Branch** Land Area: 5.1 ac

Contact Michael Stewart on 210-464-6730

Package price is based on Ashland 3267 standard floor plan and standard elevation (may be smaller than elevation shown). Package may be subject to developer's design review panel, final regulatory approval and G.J. Gardner Homes purchase processes. Package price excludes any taxes, legal fees, and closing costs. Prices are current as of May 19, 2024. Prices may change without notice. Packages are subject to availability. Package subject to two separate contracts relating to the building and the land respectively. Photographs may depict fixtures, finishes and features not supplied by G.J Gardner Homes. Excluded items include but are not limited to landscaping items such as planter boxes, retaining walls, water features, pergolas, screens, driveways and decorative items such as fencing and outdoor kitchens or barbeques. Photographs may also depict inclusions not forming part of the standard design and which may be subject to additional costs. This design and illustration remains the property of G.J Gardner Homes and may not be reproduced in whole or in part without written consent. For detailed home pricing, please talk to a New Homes Consultant or visit our website at <a href="https://www.gjgardner.com/house-and-land-pricing/">https://www.gjgardner.com/house-and-land-pricing/</a>. Willow Tree Builders LLC d.b.a G.J. Gardner Homes Helotes.