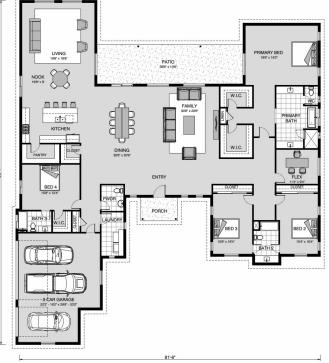

## Summit 4160

⊨ 4 🗁 3.5 🖨 3

**419 Cielo Vista, Canyon Lake** Land Area: 3049 sqft

Contact Gustavo Dela Torre on 2106360493

Package price is based on Summit 4160 standard floor plan and standard elevation (may be smaller than elevation shown). Package may be subject to developer's design review panel, final regulatory approval and G.J. Gardner Homes purchase processes. Package price excludes any taxes, legal fees, and closing costs. Prices are current as of May 17, 2024. Prices may change without notice. Packages are subject to availability. Package subject to two separate contracts relating to the building and the land respectively. Photographs may depict fixtures, finishes and features not supplied by G.J Gardner Homes. Excluded items include but are not limited to landscaping items such as planter boxes, retaining walls, water features, pergolas, screens, driveways and decorative items such as fencing and outdoor kitchens or barbeques. Photographs may also depict inclusions not forming part of the standard design and which may be subject to additional costs. This design and illustration remains the property of G.J Gardner Homes and may not be reproduced in whole or in part without written consent. For detailed home pricing, please talk to a New Homes Consultant or visit our website at <a href="https://www.gjgardner.com/house-and-land-pricing/">https://www.gjgardner.com/house-and-land-pricing/</a>. Hillside Residential LLC d.b.a G.J. Gardner Homes Bulverde.