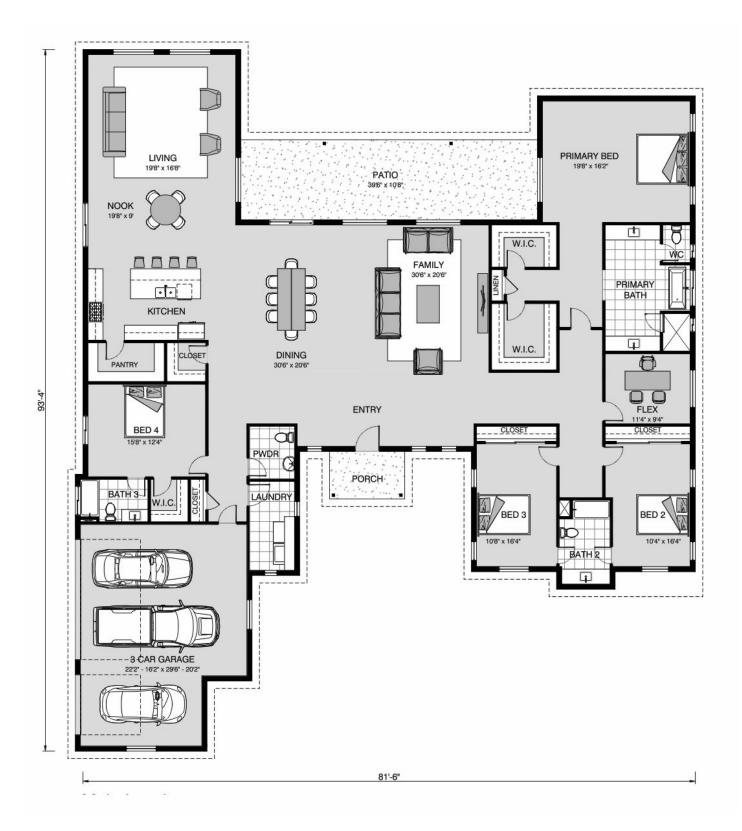

## Summit 4160

⊨ 4 🗁 3.5 🖨 3

**419 Cielo Vista, Canyon Lake** Land Area: 3049 sqft

Contact Gustavo Dela Torre on 2106360493

Package price is based on Summit 4160 standard floor plan and standard elevation (may be smaller than elevation shown). Package may be subject to developer's design review panel, final regulatory approval and G.J. Gardner Homes purchase processes. Package price excludes any taxes, legal fees, and closing costs. Prices are current as of May 17, 2024. Prices may change without notice. Packages are subject to availability. Package subject to two separate contracts relating to the building and the land respectively. Photographs may depict fixtures, finishes and features not supplied by G.J Gardner Homes. Excluded items include but are not limited to landscaping items such as planter boxes, retaining walls, water features, pergolas, screens, driveways and decorative items such as fencing and outdoor kitchens or barbeques. Photographs may also depict inclusions not forming part of the standard design and which may be subject to additional costs. This design and illustration remains the property of G.J Gardner Homes and may not be reproduced in whole or in part without written consent. For detailed home pricing, please talk to a New Homes Consultant or visit our website at <a href="https://www.gjgardner.com/house-and-land-pricing/">https://www.gjgardner.com/house-and-land-pricing/</a>. Hillside Residential LLC d.b.a G.J. Gardner Homes Bulverde.