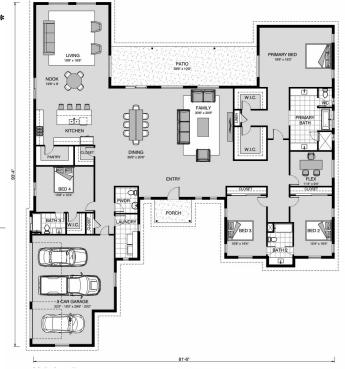

## **Summit 4160**

**□** 4 **□** 3.5 **□** 3

Lot 4 Carina Cyn, San Antonio

Land Area: 27007.2 sqft

Contact Samantha Perez on 737-600-6188