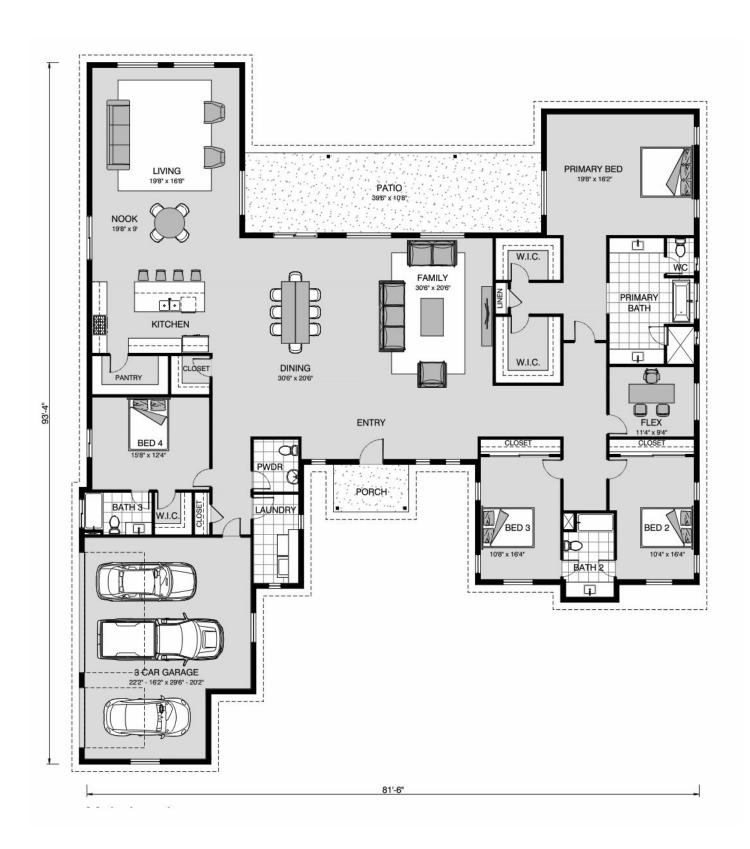

## **Summit 4160**

**□** 4 **□** 3.5 **□** 3

Lot 4 Carina Cyn, San Antonio

Land Area: 27007.2 sqft

Contact Samantha Perez on 737-600-6188