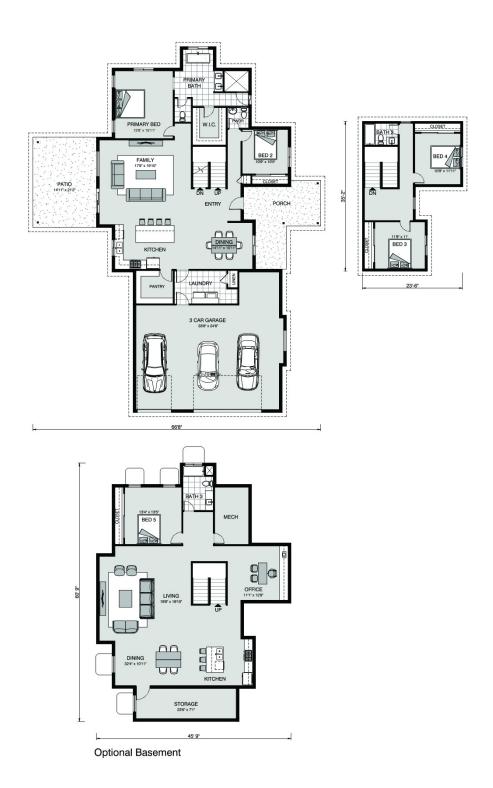

## Windsor 2653

⊨ 4 🗁 2.5 🚍 3

**34654 Shelly Bridge Pt, Bulverde** Land Area: 1.15 ac