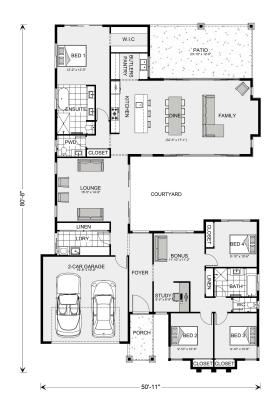

House & Land Package

\$916,643\*

## Mandalay 2387

34764 Casita Creek Lane, Bulverde

Land Area: 1.01 ac

Contact Michael Stewart on 210-464-6730

Package price is based on Mandalay 2387 standard floor plan and standard elevation (may be smaller than elevation shown). Package may be subject to developer's design review panel, final regulatory approval and G.J. Gardner Homes purchase processes. Package price excludes any taxes, legal fees, and closing costs. Prices are current as of May 17, 2024. Prices may change without notice. Packages are subject to availability. Package subject to two separate contracts relating to the building and the land respectively. Photographs may depict fixtures, finishes and features not supplied by G.J. Gardner Homes. Excluded items include but are not limited to landscaping items such as planter boxes, retaining walls, water features, pergolas, screens, driveways and decorative items such as fencing and outdoor kitchens or barbeques. Photographs may also depict inclusions not forming part of the standard design and which may be subject to additional costs. This design and illustration remains the property of G.J. Gardner Homes and may not be reproduced in whole or in part without written consent. For detailed home pricing, please talk to a New Homes Consultant or visit our website at <a href="https://www.gjgardner.com/house-and-land-pricing/">https://www.gjgardner.com/house-and-land-pricing/</a>. Willow Tree Builders LLC d.b.a G.J. Gardner Homes Helotes.