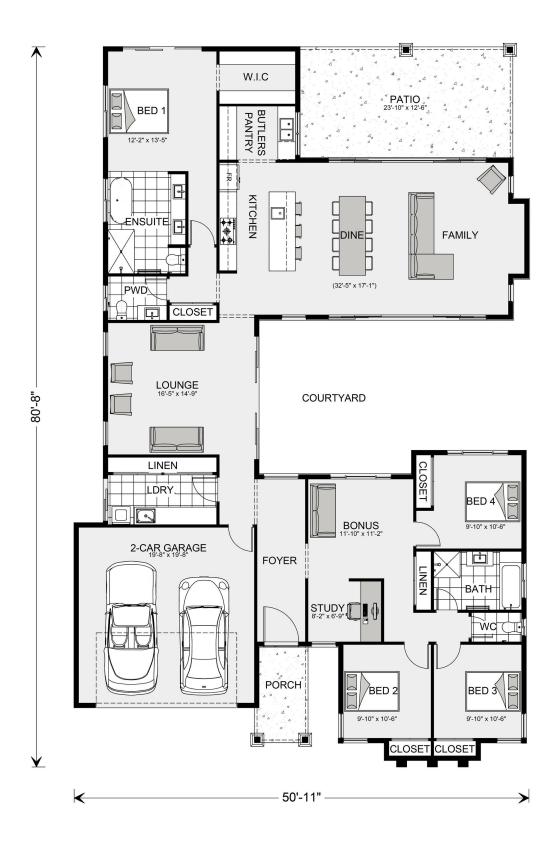

House & Land Package

\$916,643\*

## Mandalay 2387

34764 Casita Creek Lane, Bulverde

Land Area: 1.01 ac

Contact Michael Stewart on 210-464-6730

Package price is based on Mandalay 2387 standard floor plan and standard elevation (may be smaller than elevation shown). Package may be subject to developer's design review panel, final regulatory approval and G.J. Gardner Homes purchase processes. Package price excludes any taxes, legal fees, and closing costs. Prices are current as of May 17, 2024. Prices may change without notice. Packages are subject to availability. Package subject to two separate contracts relating to the building and the land respectively. Photographs may depict fixtures, finishes and features not supplied by G.J. Gardner Homes. Excluded items include but are not limited to landscaping items such as planter boxes, retaining walls, water features, pergolas, screens, driveways and decorative items such as fencing and outdoor kitchens or barbeques. Photographs may also depict inclusions not forming part of the standard design and which may be subject to additional costs. This design and illustration remains the property of G.J. Gardner Homes and may not be reproduced in whole or in part without written consent. For detailed home pricing, please talk to a New Homes Consultant or visit our website at <a href="https://www.gjgardner.com/house-and-land-pricing/">https://www.gjgardner.com/house-and-land-pricing/</a>. Willow Tree Builders LLC d.b.a G.J. Gardner Homes Helotes.