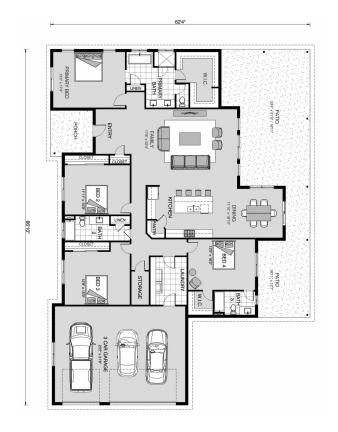

## Glendale 2832

23104 Cielo Vista, San Antonio

Land Area: 1.09 ac

Contact Samantha Perez on 737-600-6188

Package price is based on Glendale 2832 standard floor plan and standard elevation (may be smaller than elevation shown). Package may be subject to developer's design review panel, final regulatory approval and G.J. Gardner Homes purchase processes. Package price excludes any taxes, legal fees, and closing costs. Prices are current as of October 26, 2024. Prices may change without notice. Packages are subject to availability. Package subject to two separate contracts relating to the building and the land respectively. Photographs may depict fixtures, finishes and features not supplied by G.J. Gardner Homes. Excluded items include but are not limited to landscaping items such as planter boxes, retaining walls, water features, pergolas, screens, driveways and decorative items such as fencing and outdoor kitchens or barbeques. Photographs may also depict inclusions not forming part of the standard design and which may be subject to additional costs. This design and illustration remains the property of G.J. Gardner Homes and may not be reproduced in whole or in part without written consent. For detailed home pricing, please talk to a New Homes Consultant or visit our website at <a href="https://www.gjgardner.com/house-and-land-pricing/">https://www.gjgardner.com/house-and-land-pricing/</a>. Millennium Renovations, LLC d.b.a G.J. Gardner Homes Boerne.