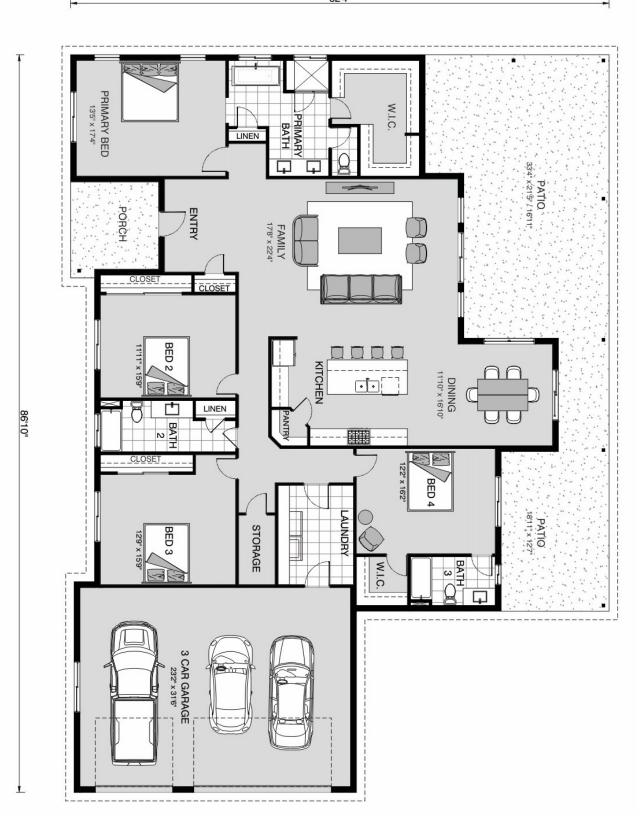

## Glendale 2832

23104 Cielo Vista, San Antonio

Land Area: 1.09 ac

Contact Samantha Perez on 737-600-6188

Package price is based on Glendale 2832 standard floor plan and standard elevation (may be smaller than elevation shown). Package may be subject to developer's design review panel, final regulatory approval and G.J. Gardner Homes purchase processes. Package price excludes any taxes, legal fees, and closing costs. Prices are current as of October 26, 2024. Prices may change without notice. Packages are subject to availability. Package subject to two separate contracts relating to the building and the land respectively. Photographs may depict fixtures, finishes and features not supplied by G.J. Gardner Homes. Excluded items include but are not limited to landscaping items such as planter boxes, retaining walls, water features, pergolas, screens, driveways and decorative items such as fencing and outdoor kitchens or barbeques. Photographs may also depict inclusions not forming part of the standard design and which may be subject to additional costs. This design and illustration remains the property of G.J. Gardner Homes and may not be reproduced in whole or in part without written consent. For detailed home pricing, please talk to a New Homes Consultant or visit our website at <a href="https://www.gjgardner.com/house-and-land-pricing/">https://www.gjgardner.com/house-and-land-pricing/</a>. Millennium Renovations, LLC d.b.a G.J. Gardner Homes Boerne.