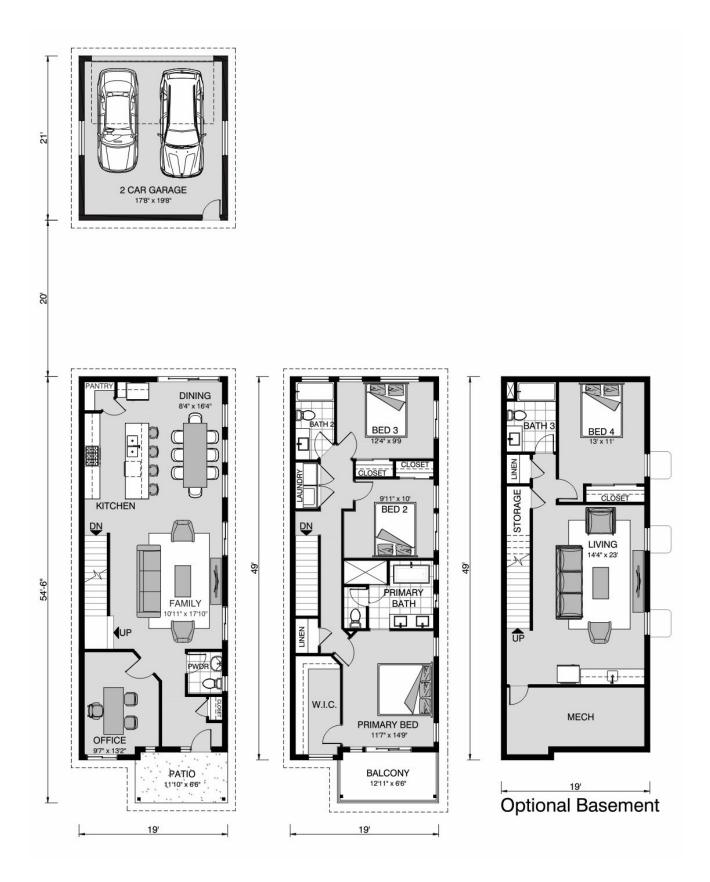

## Monterey 1839

⊨ 3 🗁 2.5 🖨 2

**314 S Plant Ave, Boerne** Land Area: 2787.84 sqft

Contact Samantha Perez on 737-600-6188

## Inclusions:

+ 2-10 Homebuyers Warranty

NOTE: Images may depict landscaping and upgraded fixtures, features, facades or finishes and other items which are not included in the prices stated or not supplied by G.J. Gardner Homes. For availability and pricing of these items please discuss with your new home sales consultant.

Package price is based on Monterey 1839 standard floor plan and standard elevation (may be smaller than elevation shown). Package may be subject to developer's design review panel, final regulatory approval and G.J. Gardner Homes purchase processes. Package price excludes any taxes, legal fees, and closing costs. Prices are current as of May 17, 2024. Prices may change without notice. Packages are subject to availability. Package subject to two separate contracts relating to the building and the land respectively. Photographs may depict fixtures, finishes and features not supplied by G.J Gardner Homes. Excluded items include but are not limited to landscaping items such as planter boxes, retaining walls, water features, pergolas, screens, driveways and decorative items such as fencing and outdoor kitchens or barbeques. Photographs may also depict inclusions not forming part of the standard design and which may be subject to additional costs. This design and illustration remains the property of G.J Gardner Homes and may not be reproduced in whole or in part without written consent. For detailed home pricing, please talk to a New Homes Consultant or visit our website at <a href="https://www.gjgardner.com/house-and-land-pricing/">https://www.gjgardner.com/house-and-land-pricing/</a>. Millennium Renovations, LLC d.b.a G.J. Gardner Homes Boerne.