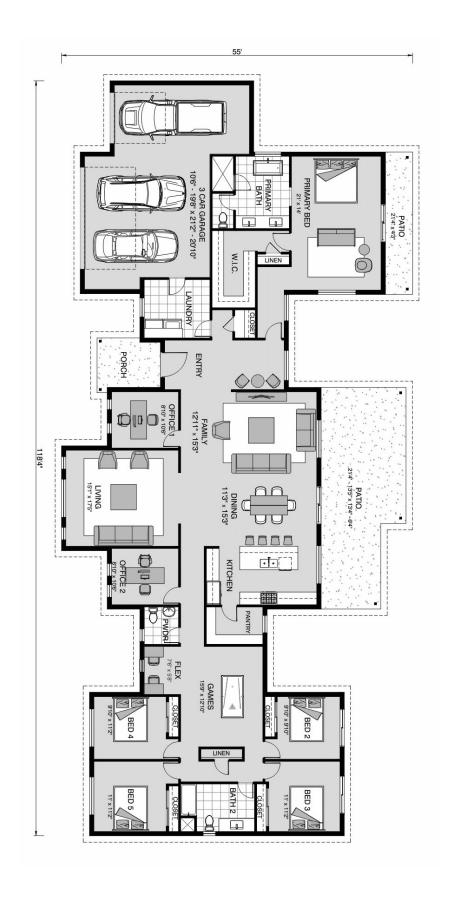

## Pinehurst 3400

**□** 5 **□** 2.5 **□** 3

2961 Sonterra Dr, Cedar hill

Land Area: 1.6 ac

Contact Joel Weimer on (214)785-8766

## Inclusions:

+ 2-10 Homebuyers Warranty

Package price is based on Pinehurst 3400 standard floor plan and standard elevation (may be smaller than elevation shown). Package may be subject to developer's design review panel, final regulatory approval and G.J. Gardner Homes purchase processes. Package price excludes any taxes, legal fees, and closing costs. Prices are current as of July 27, 2024. Prices may change without notice. Packages are subject to availability. Package subject to two separate contracts relating to the building and the land respectively. Photographs may depict fixtures, finishes and features not supplied by G.J. Gardner Homes. Excluded items include but are not limited to landscaping items such as planter boxes, retaining walls, water features, pergolas, screens, driveways and decorative items such as fencing and outdoor kitchens or barbeques. Photographs may also depict inclusions not forming part of the standard design and which may be subject to additional costs. This design and illustration remains the property of G.J. Gardner Homes and may not be reproduced in whole or in part without written consent. For detailed home pricing, please talk to a New Homes Consultant or visit our website at <a href="https://www.gigardner.com/house-and-land-pricing/">https://www.gigardner.com/house-and-land-pricing/</a>. Z&C Properties LLC d.b.a G.J. Gardner Homes Plano.