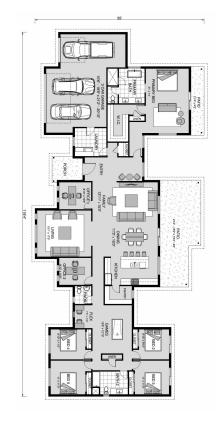

## Pinehurst 3400

**□** 5 **□** 2.5 **□** 3

2961 Sonterra Dr, Cedar hill

Land Area: 1.6 ac

Contact Joel Weimer on (214)785-8766

## Inclusions:

+ 2-10 Homebuyers Warranty

Package price is based on Pinehurst 3400 standard floor plan and standard elevation (may be smaller than elevation shown). Package may be subject to developer's design review panel, final regulatory approval and G.J. Gardner Homes purchase processes. Package price excludes any taxes, legal fees, and closing costs. Prices are current as of July 27, 2024. Prices may change without notice. Packages are subject to availability. Package subject to two separate contracts relating to the building and the land respectively. Photographs may depict fixtures, finishes and features not supplied by G.J. Gardner Homes. Excluded items include but are not limited to landscaping items such as planter boxes, retaining walls, water features, pergolas, screens, driveways and decorative items such as fencing and outdoor kitchens or barbeques. Photographs may also depict inclusions not forming part of the standard design and which may be subject to additional costs. This design and illustration remains the property of G.J. Gardner Homes and may not be reproduced in whole or in part without written consent. For detailed home pricing, please talk to a New Homes Consultant or visit our website at <a href="https://www.gigardner.com/house-and-land-pricing/">https://www.gigardner.com/house-and-land-pricing/</a>. Z&C Properties LLC d.b.a G.J. Gardner Homes Plano.