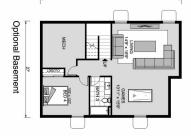

## Nantucket 2068

⊨ 3 🗁 2.5 🚍 2

2319 McKinley, San Antonio Land Area: 5227.2 sqft