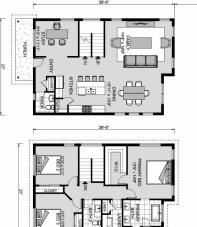

## Nantucket 2068

⊨ 3 🗁 2.5 🚍 2

2319 McKinley, San Antonio Land Area: 5227.2 sqft