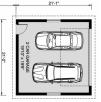

## Nantucket 2068

⊨ 3 🗁 2.5 🚍 2

2319 McKinley, San Antonio Land Area: 5227.2 sqft