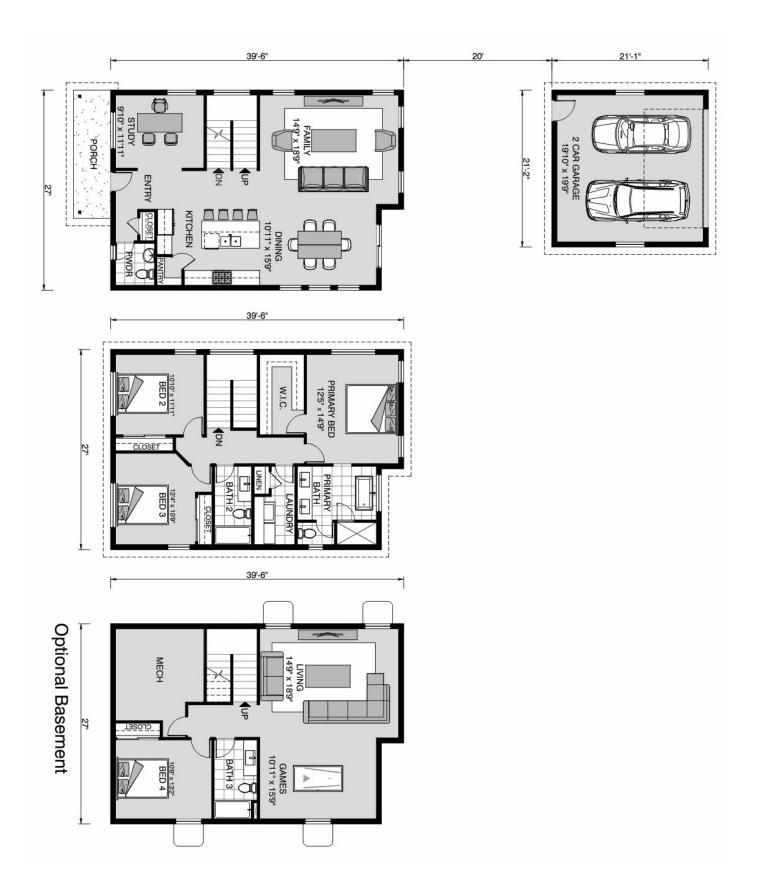

## Nantucket 2068

⊨ 3 🗁 2.5 🚍 2

2319 McKinley, San Antonio Land Area: 5227.2 sqft

## Inclusions:

+ 2-10 Homebuyers Warranty

NOTE: Images may depict landscaping and upgraded fixtures, features, facades or finishes and other items which are not included in the prices stated or not supplied by G.J. Gardner Homes. For availability and pricing of these items please discuss with your new home sales consultant.