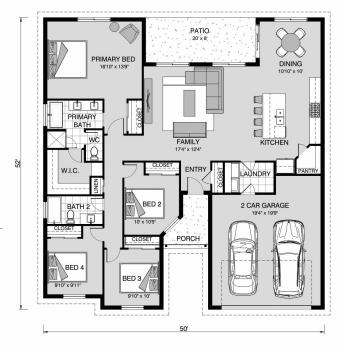

## Sequoia 1827

1014 Blue Bonnet Hill Drive, Spring Branch

Land Area: 26266 sqft

Contact Maxine Saenz on 956-573-7568

## Inclusions:

+ 2-10 Homebuyers Warranty

Package price is based on Sequoia 1827 standard floor plan and standard elevation (may be smaller than elevation shown). Package may be subject to developer's design review panel, final regulatory approval and G.J. Gardner Homes purchase processes. Package price excludes any taxes, legal fees, and closing costs. Prices are current as of July 27, 2024. Prices may change without notice. Packages are subject to availability. Package subject to two separate contracts relating to the building and the land respectively. Photographs may depict fixtures, finishes and features not supplied by G.J. Gardner Homes. Excluded items include but are not limited to landscaping items such as planter boxes, retaining walls, water features, pergolas, screens, driveways and decorative items such as fencing and outdoor kitchens or barbeques. Photographs may also depict inclusions not forming part of the standard design and which may be subject to additional costs. This design and illustration remains the property of G.J. Gardner Homes and may not be reproduced in whole or in part without written consent. For detailed home pricing, please talk to a New Homes Consultant or visit our website at <a href="https://www.gjgardner.com/house-and-land-pricing/">https://www.gjgardner.com/house-and-land-pricing/</a>. Millennium Renovations, LLC d.b.a G.J. Gardner Homes Boerne.