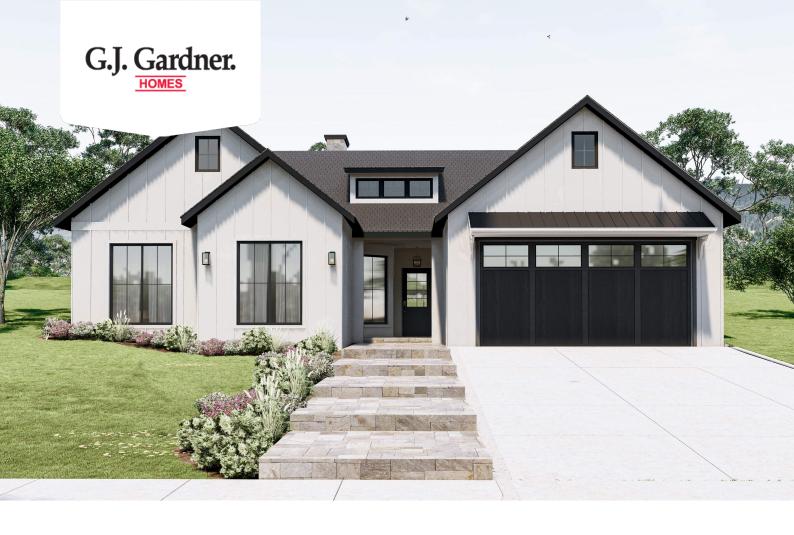

## Sequoia 1827

1014 Blue Bonnet Hill Drive, Spring Branch

Land Area: 26266 sqft

Contact Maxine Saenz on 956-573-7568

## Inclusions:

+ 2-10 Homebuyers Warranty

Package price is based on Sequoia 1827 standard floor plan and standard elevation (may be smaller than elevation shown). Package may be subject to developer's design review panel, final regulatory approval and G.J. Gardner Homes purchase processes. Package price excludes any taxes, legal fees, and closing costs. Prices are current as of July 27, 2024. Prices may change without notice. Packages are subject to availability. Package subject to two separate contracts relating to the building and the land respectively. Photographs may depict fixtures, finishes and features not supplied by G.J. Gardner Homes. Excluded items include but are not limited to landscaping items such as planter boxes, retaining walls, water features, pergolas, screens, driveways and decorative items such as fencing and outdoor kitchens or barbeques. Photographs may also depict inclusions not forming part of the standard design and which may be subject to additional costs. This design and illustration remains the property of G.J. Gardner Homes and may not be reproduced in whole or in part without written consent. For detailed home pricing, please talk to a New Homes Consultant or visit our website at <a href="https://www.gjgardner.com/house-and-land-pricing/">https://www.gjgardner.com/house-and-land-pricing/</a>. Millennium Renovations, LLC d.b.a G.J. Gardner Homes Boerne.