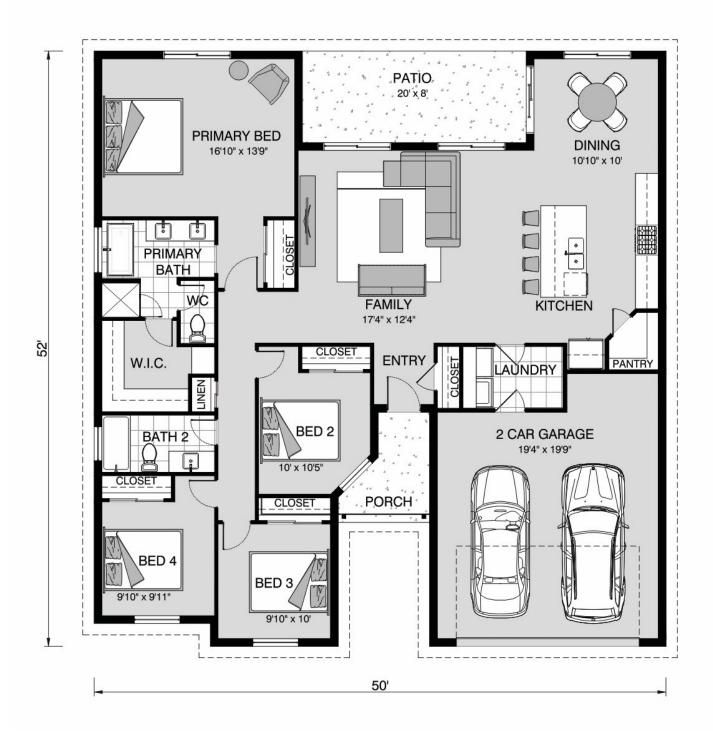

## Sequoia 1827

1014 Blue Bonnet Hill Drive, Spring Branch

Land Area: 26266 sqft

Contact Maxine Saenz on 956-573-7568

## Inclusions:

+ 2-10 Homebuyers Warranty

Package price is based on Sequoia 1827 standard floor plan and standard elevation (may be smaller than elevation shown). Package may be subject to developer's design review panel, final regulatory approval and G.J. Gardner Homes purchase processes. Package price excludes any taxes, legal fees, and closing costs. Prices are current as of July 27, 2024. Prices may change without notice. Packages are subject to availability. Package subject to two separate contracts relating to the building and the land respectively. Photographs may depict fixtures, finishes and features not supplied by G.J. Gardner Homes. Excluded items include but are not limited to landscaping items such as planter boxes, retaining walls, water features, pergolas, screens, driveways and decorative items such as fencing and outdoor kitchens or barbeques. Photographs may also depict inclusions not forming part of the standard design and which may be subject to additional costs. This design and illustration remains the property of G.J. Gardner Homes and may not be reproduced in whole or in part without written consent. For detailed home pricing, please talk to a New Homes Consultant or visit our website at <a href="https://www.gjgardner.com/house-and-land-pricing/">https://www.gjgardner.com/house-and-land-pricing/</a>. Millennium Renovations, LLC d.b.a G.J. Gardner Homes Boerne.