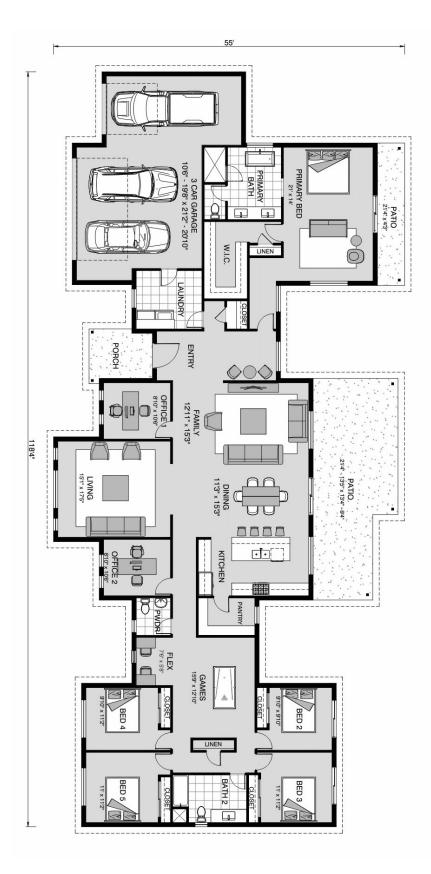

## Pinehurst 3400

⊨ 5 🗁 2.5 🚍 3

Lot 26 Elk Mountain Ranch, Pipe Creek Land Area: 6.65 ac

Contact Samantha Perez on 737-600-6188

Package price is based on Pinehurst 3400 standard floor plan and standard elevation (may be smaller than elevation shown). Package may be subject to developer's design review panel, final regulatory approval and G.J. Gardner Homes purchase processes. Package price excludes any taxes, legal fees, and closing costs. Prices are current as of May 17, 2024. Prices may change without notice. Packages are subject to availability. Package subject to two separate contracts relating to the building and the land respectively. Photographs may depict fixtures, finishes and features not supplied by G.J Gardner Homes. Excluded items include but are not limited to landscaping items such as planter boxes, retaining walls, water features, pergolas, screens, driveways and decorative items such as fencing and outdoor kitchens or barbeques. Photographs may also depict inclusions not forming part of the standard design and which may be subject to additional costs. This design and illustration remains the property of G.J Gardner Homes and may not be reproduced in whole or in part without written consent. For detailed home pricing, please talk to a New Homes Consultant or visit our website at <a href="https://www.gjgardner.com/house-and-land-pricing/">https://www.gjgardner.com/house-and-land-pricing/</a>. Millennium Renovations, LLC d.b.a G.J. Gardner Homes Boerne.