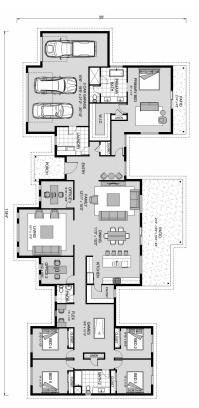

## Pinehurst 3400

⊨ 5 🗁 2.5 🚍 3

Lot 26 Elk Mountain Ranch, Pipe Creek Land Area: 6.65 ac

Contact Samantha Perez on 737-600-6188

Package price is based on Pinehurst 3400 standard floor plan and standard elevation (may be smaller than elevation shown). Package may be subject to developer's design review panel, final regulatory approval and G.J. Gardner Homes purchase processes. Package price excludes any taxes, legal fees, and closing costs. Prices are current as of May 17, 2024. Prices may change without notice. Packages are subject to availability. Package subject to two separate contracts relating to the building and the land respectively. Photographs may depict fixtures, finishes and features not supplied by G.J Gardner Homes. Excluded items include but are not limited to landscaping items such as planter boxes, retaining walls, water features, pergolas, screens, driveways and decorative items such as fencing and outdoor kitchens or barbeques. Photographs may also depict inclusions not forming part of the standard design and which may be subject to additional costs. This design and illustration remains the property of G.J Gardner Homes and may not be reproduced in whole or in part without written consent. For detailed home pricing, please talk to a New Homes Consultant or visit our website at <a href="https://www.gjgardner.com/house-and-land-pricing/">https://www.gjgardner.com/house-and-land-pricing/</a>. Millennium Renovations, LLC d.b.a G.J. Gardner Homes Boerne.