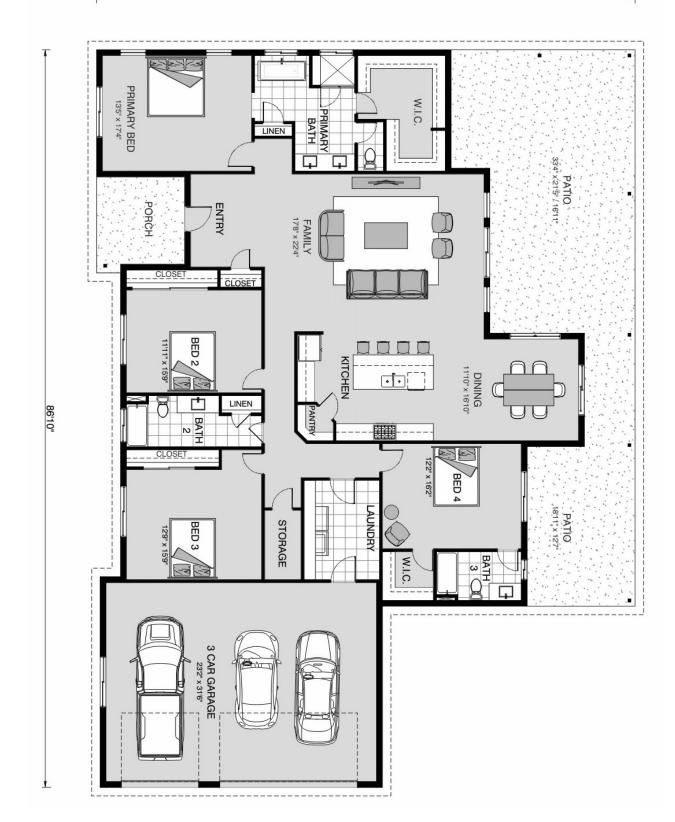

## Glendale 2832

⊨ 4 🗁 3 🚍 3

**2437 Strawberry City Road, Poteet** Land Area: 21.98 ac

Contact Joel Guel JR. on 956-500-6232

Package price is based on Glendale 2832 standard floor plan and standard elevation (may be smaller than elevation shown). Package may be subject to developer's design review panel, final regulatory approval and G.J. Gardner Homes purchase processes. Package price excludes any taxes, legal fees, and closing costs. Prices are current as of July 27, 2024. Prices may change without notice. Packages are subject to availability. Package subject to two separate contracts relating to the building and the land respectively. Photographs may depict fixtures, finishes and features not supplied by G.J Gardner Homes. Excluded items include but are not limited to landscaping items such as planter boxes, retaining walls, water features, pergolas, screens, driveways and decorative items such as fencing and outdoor kitchens or barbeques. Photographs may also depict inclusions not forming part of the standard design and which may be subject to additional costs. This design and illustration remains the property of G.J Gardner Homes and may not be reproduced in whole or in part without written consent. For detailed home pricing, please talk to a New Homes Consultant or visit our website at <a href="https://www.gjgardner.com/house-and-land-pricing/">https://www.gjgardner.com/house-and-land-pricing/</a>. Millennium Renovations, LLC d.b.a G.J. Gardner Homes Boerne.