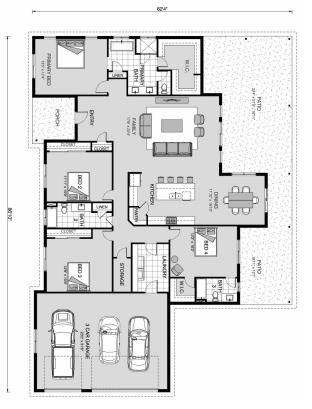

## Glendale 2832

⊨ 4 🗁 3 🚍 3

**2437 Strawberry City Road, Poteet** Land Area: 21.98 ac

Contact Joel Guel JR. on 956-500-6232

Package price is based on Glendale 2832 standard floor plan and standard elevation (may be smaller than elevation shown). Package may be subject to developer's design review panel, final regulatory approval and G.J. Gardner Homes purchase processes. Package price excludes any taxes, legal fees, and closing costs. Prices are current as of July 27, 2024. Prices may change without notice. Packages are subject to availability. Package subject to two separate contracts relating to the building and the land respectively. Photographs may depict fixtures, finishes and features not supplied by G.J Gardner Homes. Excluded items include but are not limited to landscaping items such as planter boxes, retaining walls, water features, pergolas, screens, driveways and decorative items such as fencing and outdoor kitchens or barbeques. Photographs may also depict inclusions not forming part of the standard design and which may be subject to additional costs. This design and illustration remains the property of G.J Gardner Homes and may not be reproduced in whole or in part without written consent. For detailed home pricing, please talk to a New Homes Consultant or visit our website at <a href="https://www.gjgardner.com/house-and-land-pricing/">https://www.gjgardner.com/house-and-land-pricing/</a>. Millennium Renovations, LLC d.b.a G.J. Gardner Homes Boerne.