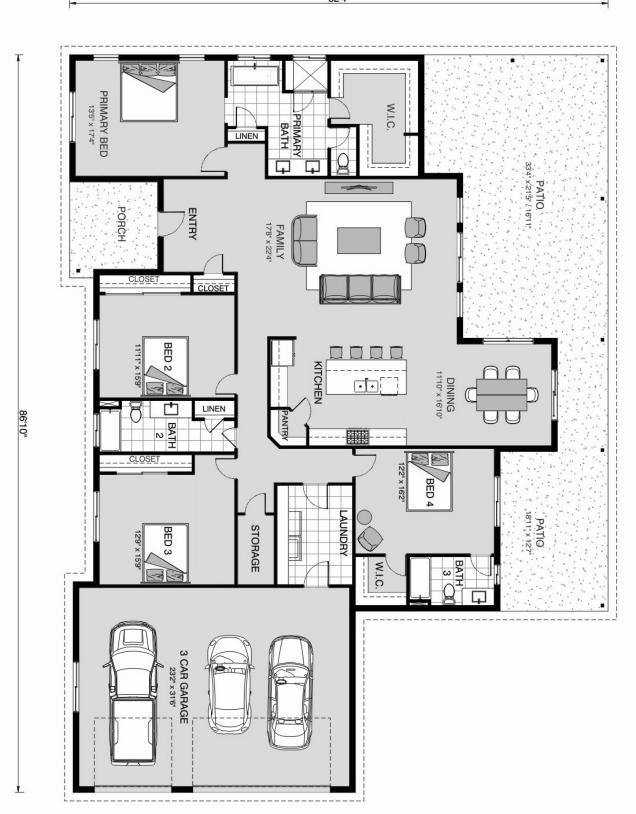

## Glendale 2832

Lot 24 Elk Mountain Ranch, Pipe Creek

Land Area: 5.45 ac

Contact Samantha Perez on 737-600-6188

Package price is based on Glendale 2832 standard floor plan and standard elevation (may be smaller than elevation shown). Package may be subject to developer's design review panel, final regulatory approval and G.J. Gardner Homes purchase processes. Package price excludes any taxes, legal fees, and closing costs. Prices are current as of May 17, 2024. Prices may change without notice. Packages are subject to availability. Package subject to two separate contracts relating to the building and the land respectively. Photographs may depict fixtures, finishes and features not supplied by G.J. Gardner Homes. Excluded items include but are not limited to landscaping items such as planter boxes, retaining walls, water features, pergolas, screens, driveways and decorative items such as fencing and outdoor kitchens or barbeques. Photographs may also depict inclusions not forming part of the standard design and which may be subject to additional costs. This design and illustration remains the property of G.J. Gardner Homes and may not be reproduced in whole or in part without written consent. For detailed home pricing, please talk to a New Homes Consultant or visit our website at <a href="https://www.gjgardner.com/house-and-land-pricing/">https://www.gjgardner.com/house-and-land-pricing/</a>. Millennium Renovations, LLC d.b.a G.J. Gardner Homes Boerne.