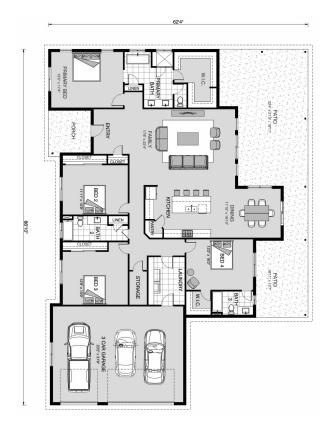

## Glendale 2832

Lot 24 Elk Mountain Ranch, Pipe Creek

Land Area: 5.45 ac

Contact Samantha Perez on 737-600-6188

Package price is based on Glendale 2832 standard floor plan and standard elevation (may be smaller than elevation shown). Package may be subject to developer's design review panel, final regulatory approval and G.J. Gardner Homes purchase processes. Package price excludes any taxes, legal fees, and closing costs. Prices are current as of May 17, 2024. Prices may change without notice. Packages are subject to availability. Package subject to two separate contracts relating to the building and the land respectively. Photographs may depict fixtures, finishes and features not supplied by G.J. Gardner Homes. Excluded items include but are not limited to landscaping items such as planter boxes, retaining walls, water features, pergolas, screens, driveways and decorative items such as fencing and outdoor kitchens or barbeques. Photographs may also depict inclusions not forming part of the standard design and which may be subject to additional costs. This design and illustration remains the property of G.J. Gardner Homes and may not be reproduced in whole or in part without written consent. For detailed home pricing, please talk to a New Homes Consultant or visit our website at <a href="https://www.gjgardner.com/house-and-land-pricing/">https://www.gjgardner.com/house-and-land-pricing/</a>. Millennium Renovations, LLC d.b.a G.J. Gardner Homes Boerne.