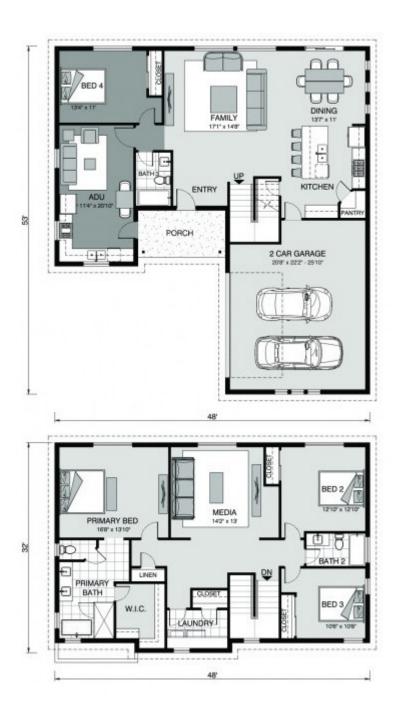

## Inclusions:

+ 2-10 Homebuyers Warranty

Package price is based on Concord 2858 standard floor plan and standard elevation (may be smaller than elevation shown). Package may be subject to developer's design review panel, final regulatory approval and G.J. Gardner Homes purchase processes. Package price excludes any taxes, legal fees, and closing costs. Prices are current as of July 27, 2024. Prices may change without notice. Packages are subject to availability. Package subject to two separate contracts relating to the building and the land respectively. Photographs may depict fixtures, finishes and features not supplied by G.J. Gardner Homes. Excluded items include but are not limited to landscaping items such as planter boxes, retaining walls, water features, pergolas, screens, driveways and decorative items such as fencing and outdoor kitchens or barbeques. Photographs may also depict inclusions not forming part of the standard design and which may be subject to additional costs. This design and illustration remains the property of G.J. Gardner Homes and may not be reproduced in whole or in part without written consent. For detailed home pricing, please talk to a New Homes Consultant or visit our website at <a href="https://www.gjgardner.com/house-and-land-pricing/">https://www.gjgardner.com/house-and-land-pricing/</a>. Willow Tree Builders LLC d.b.a G.J. Gardner Homes Helotes.