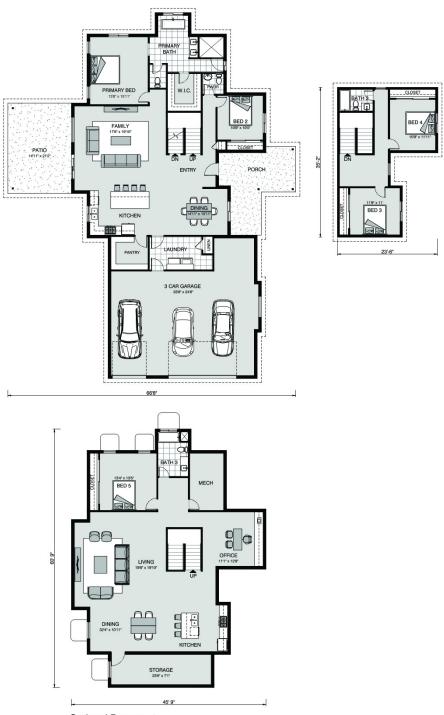

## Inclusions:

+ 2-10 Homebuyers Warranty

Optional Basement

Package price is based on Windsor 2653 standard floor plan and standard elevation (may be smaller than elevation shown). Package may be subject to developer's design review panel, final regulatory approval and G.J. Gardner Homes purchase processes. Package price excludes any taxes, legal fees, and closing costs. Prices are current as of October 26, 2024. Prices may change without notice. Packages are subject to availability. Package subject to two separate contracts relating to the building and the land respectively. Photographs may depict fixtures, finishes and features not supplied by G.J. Gardner Homes. Excluded items include but are not limited to landscaping items such as planter boxes, retaining walls, water features, pergolas, screens, driveways and decorative items such as fencing and outdoor kitchens or barbeques. Photographs may also depict inclusions not forming part of the standard design and which may be subject to additional costs. This design and illustration remains the property of G.J. Gardner Homes and may not be reproduced in whole or in part without written consent. For detailed home pricing, please talk to a New Homes Consultant or visit our website at <a href="https://www.gjgardner.com/house-and-land-pricing/">https://www.gjgardner.com/house-and-land-pricing/</a>. Hillside Residential LLC d.b.a G.J. Gardner Homes Bulverde.