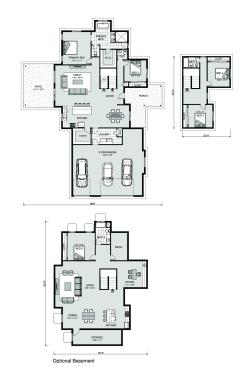

## Inclusions:

+ 2-10 Homebuyers Warranty

Optional Basement

Package price is based on Windsor 2653 standard floor plan and standard elevation (may be smaller than elevation shown). Package may be subject to developer's design review panel, final regulatory approval and G.J. Gardner Homes purchase processes. Package price excludes any taxes, legal fees, and closing costs. Prices are current as of October 26, 2024. Prices may change without notice. Packages are subject to availability. Package subject to two separate contracts relating to the building and the land respectively. Photographs may depict fixtures, finishes and features not supplied by G.J. Gardner Homes. Excluded items include but are not limited to landscaping items such as planter boxes, retaining walls, water features, pergolas, screens, driveways and decorative items such as fencing and outdoor kitchens or barbeques. Photographs may also depict inclusions not forming part of the standard design and which may be subject to additional costs. This design and illustration remains the property of G.J. Gardner Homes and may not be reproduced in whole or in part without written consent. For detailed home pricing, please talk to a New Homes Consultant or visit our website at <a href="https://www.gjgardner.com/house-and-land-pricing/">https://www.gjgardner.com/house-and-land-pricing/</a>. Hillside Residential LLC d.b.a G.J. Gardner Homes Bulverde.