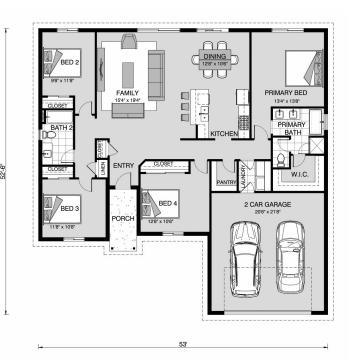

## House & Land Package

\$448,201\*

## Oakland 1817

229 Roy Nickols, Blanco

Land Area: 14190 sqft

## Inclusions:

+ 2-10 Homebuyers Warranty





Package price is based on Oakland 1817 standard floor plan and standard elevation (may be smaller than elevation shown). Package may be subject to developer's design review panel, final regulatory approval and G.J. Gardner Homes purchase processes. Package price excludes any taxes, legal fees, and closing costs. Prices are current as of October 26, 2024. Prices may change without notice. Packages are subject to availability. Package subject to two separate contracts relating to the building and the land respectively. Photographs may depict fixtures, finishes and features not supplied by G.J. Gardner Homes. Excluded items include but are not limited to landscaping items such as planter boxes, retaining walls, water features, pergolas, screens, driveways and decorative items such as fenc