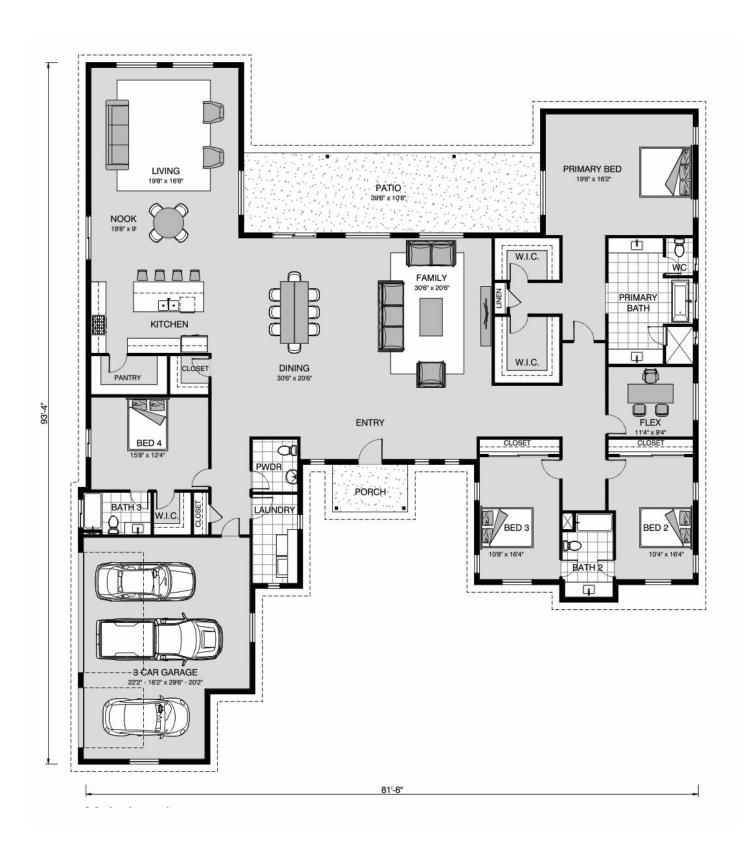

House & Land Package

\$1,445,000°

## **Summit 4160**

34714 Shelly Bridge, Bulverde

Land Area: 1.28 ac

## Inclusions:

+ 2-10 Homebuyers Warranty





Package price is based on Summit 4160 standard floor plan and standard elevation (may be smaller than elevation shown). Package may be subject to developer's design review panel, final regulatory approval and G.J. Gardner Homes purchase processes. Package price excludes any taxes, legal fees, and closing costs. Prices are current as of October 26, 2024. Prices may change without notice. Packages are subject to availability. Package subject to two separate contracts relating to the building and the land respectively. Photographs may depict fixtures, finishes and features not supplied by G.J. Gardner Homes. Excluded items include but are not limited to landscaping items such as planter boxes, retaining walls, water features, pergolas, screens, driveways and decorative items such as fencing