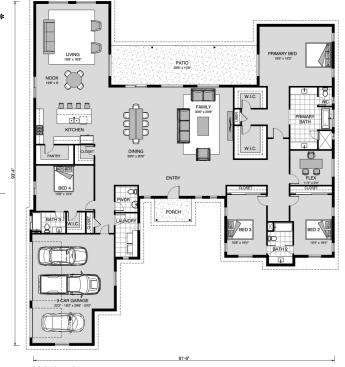

House & Land Package

\$1,445,000°

## **Summit 4160**

34714 Shelly Bridge, Bulverde

Land Area: 1.28 ac

## Inclusions:

+ 2-10 Homebuyers Warranty





Package price is based on Summit 4160 standard floor plan and standard elevation (may be smaller than elevation shown). Package may be subject to developer's design review panel, final regulatory approval and G.J. Gardner Homes purchase processes. Package price excludes any taxes, legal fees, and closing costs. Prices are current as of October 26, 2024. Prices may change without notice. Packages are subject to availability. Package subject to two separate contracts relating to the building and the land respectively. Photographs may depict fixtures, finishes and features not supplied by G.J. Gardner Homes. Excluded items include but are not limited to landscaping items such as planter boxes, retaining walls, water features, pergolas, screens, driveways and decorative items such as fenci