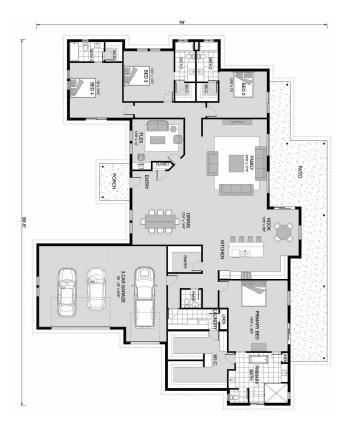

G.J. Gardner.



House & Land Package

\$1,055,701°

## **Kingston 3869**

135 Riddle Rd, Spring Branch

Land Area: 2.2 ac

## Inclusions:

+ 2-10 Homebuyers Warranty





Package price is based on Kingston 3869 standard floor plan and standard elevation (may be smaller than elevation shown). Package may be subject to developer's design review panel, final regulatory approval and G.J. Gardner Homes purchase processes. Package price excludes any taxes, legal fees, and closing costs. Prices are current as of October 26, 2024. Prices may change without notice. Packages are subject to availability. Package subject to two separate contracts relating to the building and the land respectively. Photographs may depict fixtures, finishes and features not supplied by G.J. Gardner Homes. Excluded items include but are not limited to landscaping items such as planter boxes, retaining walls, water features, pergolas, screens, driveways and decorative items such as fen