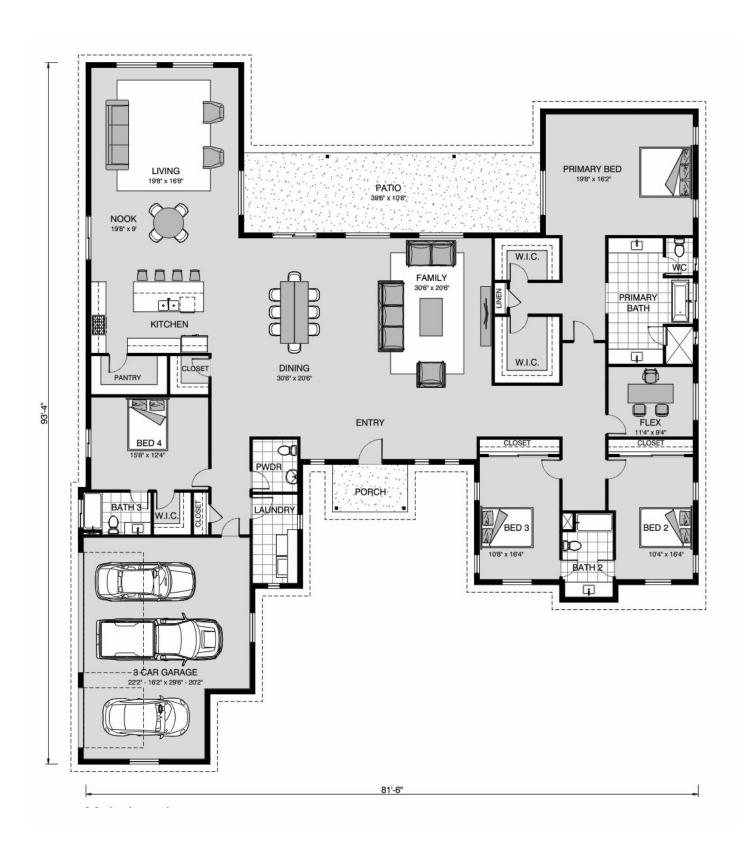

House & Land Package

\$1,162,352\*

## **Summit 4160**

141, 135 Riddle Rd, Spring Branch

Land Area: 3.9 ac

## Inclusions:

+ 2-10 Homebuyers Warranty





Package price is based on Summit 4160 standard floor plan and standard elevation (may be smaller than elevation shown). Package may be subject to developer's design review panel, final regulatory approval and G.J. Gardner Homes purchase processes. Package price excludes any taxes, legal fees, and closing costs. Prices are current as of October 26, 2024. Prices may change without notice. Packages are subject to availability. Package subject to two separate contracts relating to the building and the land respectively. Photographs may depict fixtures, finishes and features not supplied by G.J. Gardner Homes. Excluded items include but are not limited to landscaping items such as planter boxes, retaining walls, water features, pergolas, screens, driveways and decorative items such as fencing