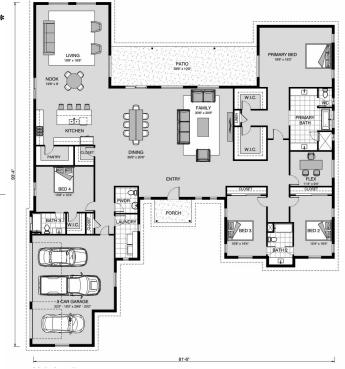

House & Land Package

\$1,162,352\*

## **Summit 4160**

141, 135 Riddle Rd, Spring Branch

Land Area: 3.9 ac

## Inclusions:

+ 2-10 Homebuyers Warranty





Package price is based on Summit 4160 standard floor plan and standard elevation (may be smaller than elevation shown). Package may be subject to developer's design review panel, final regulatory approval and G.J. Gardner Homes purchase processes. Package price excludes any taxes, legal fees, and closing costs. Prices are current as of October 26, 2024. Prices may change without notice. Packages are subject to availability. Package subject to two separate contracts relating to the building and the land respectively. Photographs may depict fixtures, finishes and features not supplied by G.J. Gardner Homes. Excluded items include but are not limited to landscaping items such as planter boxes, retaining walls, water features, pergolas, screens, driveways and decorative items such as fenci