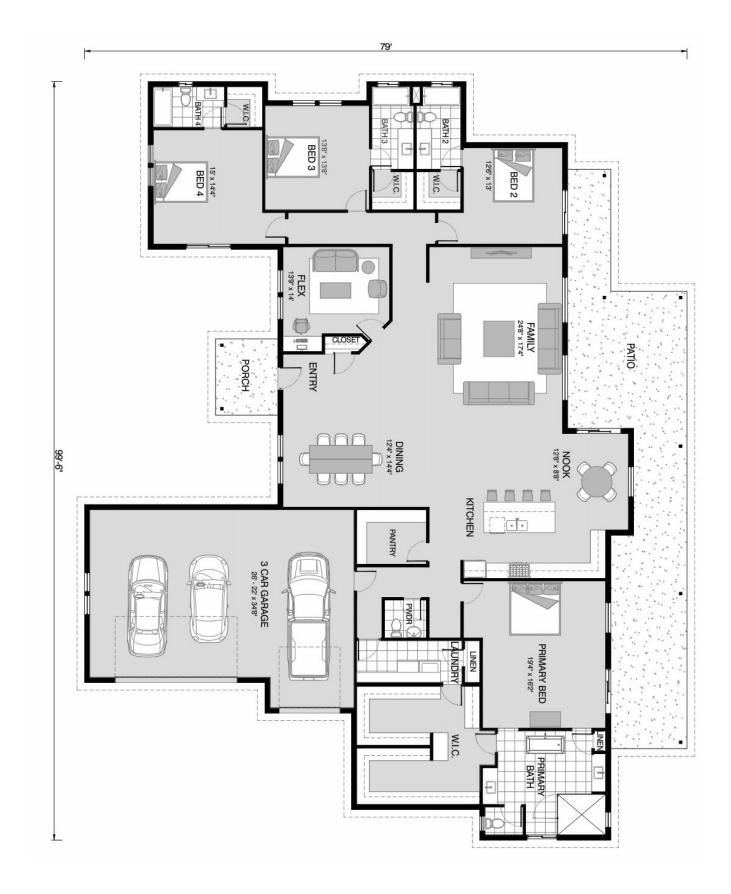

## **Kingston 3869**

⊨ 4 🗁 4.5 🚍 3

Lot 12 Cordillera Ridge, Boerne Land Area: 3.83 ac

Contact Samantha Perez on 737-600-6188

Package price is based on Kingston 3869 standard floor plan and standard elevation (may be smaller than elevation shown). Package may be subject to developer's design review panel, final regulatory approval and G.J. Gardner Homes purchase processes. Package price excludes any taxes, legal fees, and closing costs. Prices are current as of October 26, 2024. Prices may change without notice. Packages are subject to availability. Package subject to two separate contracts relating to the building and the land respectively. Photographs may depict fixtures, finishes and features not supplied by G.J Gardner Homes. Excluded items include but are not limited to landscaping items such as planter boxes, retaining walls, water features, pergolas, screens, driveways and decorative items such as fencing and outdoor kitchens or barbeques. Photographs may also depict inclusions not forming part of the standard design and which may be subject to additional costs. This design and illustration remains the property of G.J Gardner Homes and may not be reproduced in whole or in part without written consent. For detailed home pricing, please talk to a New Homes Consultant or visit our website at <u>https://www.gigardner.com/house-and-land-pricing/</u>. Millennium Renovations, LLC d.b.a G.J. Gardner Homes Boerne.