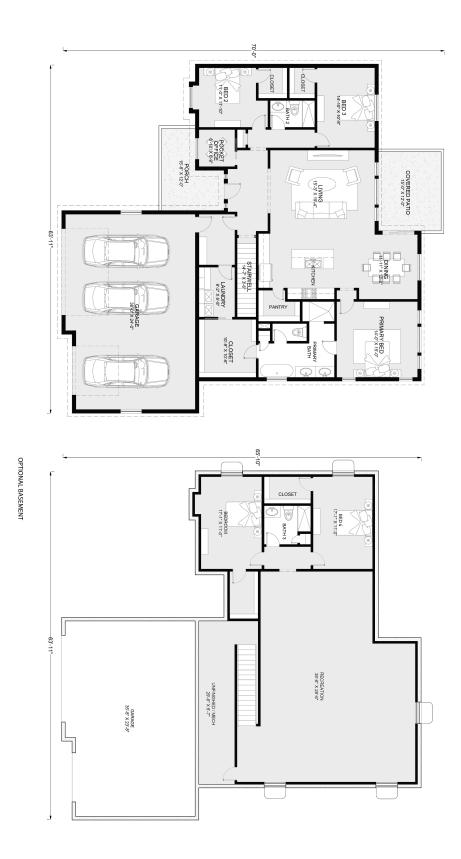

## Pikes Peak 2146

96 Torrey Pine, Brownsburg

Land Area: 16552 sqft

## Inclusions:

- + Optional Basement
- + Land is a double wooded lot
- + Land overlooks stream and golf course
- + Municipal sewer on site

NOTE: Images may depict landscaping and upgraded fixtures, features, facades or finishes and other items which are not included in the prices stated or not supplied by G.J. Gardner Homes. For availability and pricing of these items please discuss with your new home sales consultant.