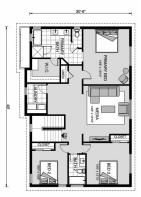

## Dayton 2861

⊨ 4 🗁 3 🖨 3

**O W Forest Road, Crawfordsville** Land Area: 47044 sqft