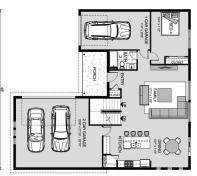

## Dayton 2861

⊨ 4 🗁 3 🖨 3

**O W Forest Road, Crawfordsville** Land Area: 47044 sqft