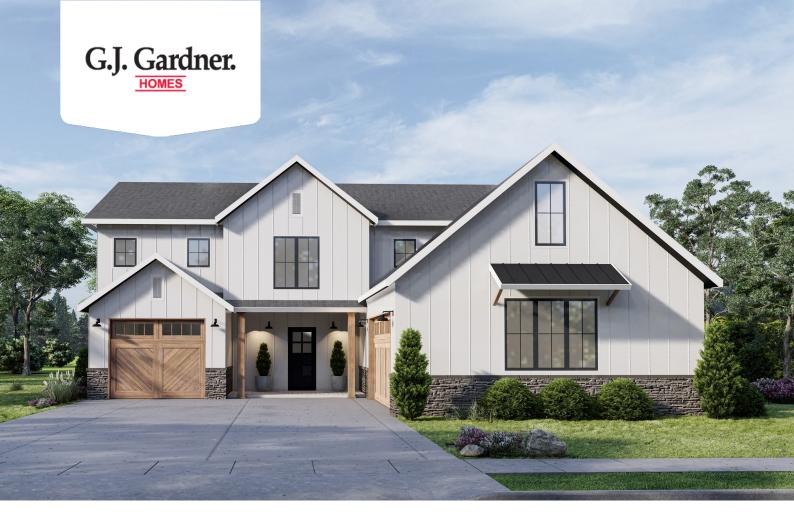

## Dayton 2861

⊨ 4 🗁 3 🖨 3

**O W Forest Road, Crawfordsville** Land Area: 47044 sqft