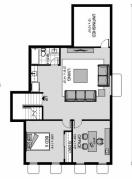

## Dayton 2861

⊨ 4 🗁 3 🖨 3

**O W Forest Road, Crawfordsville** Land Area: 47044 sqft