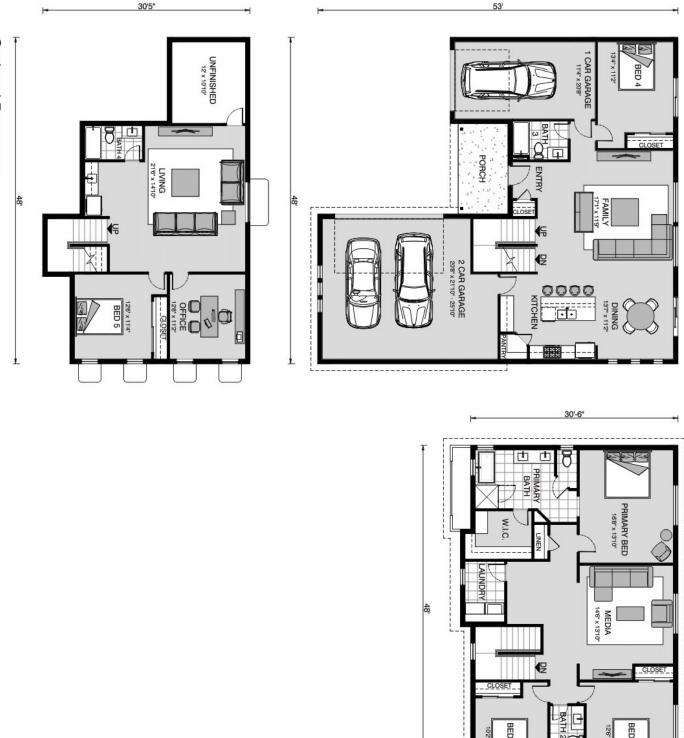

## Dayton 2861

⊨ 4 🗁 3 🖨 3

**O W Forest Road, Crawfordsville** Land Area: 47044 sqft

## Inclusions:

+ 2-10 Homebuyers Warranty

NOTE: Images may depict landscaping and upgraded fixtures, features, facades or finishes and other items which are not included in the prices stated or not supplied by G.J. Gardner Homes. For availability and pricing of these items please discuss with your new home sales consultant.

Package price is based on Dayton 2861 standard floor plan and standard elevation (may be smaller than elevation shown). Package may be subject to developer's design review panel, final regulatory approval and G.J. Gardner Homes purchase processes. Package price excludes any taxes, legal fees, and closing costs. Prices are current as of May 16, 2024. Prices may change without notice. Packages are subject to availability. Package subject to two separate contracts relating to the building and the land respectively. Photographs may depict fixtures, finishes and features not supplied by G.J Gardner Homes. Excluded items include but are not limited to landscaping items such as planter boxes, retaining walls, water features, pergolas, screens, driveways and decorative items such as fencing and outdoor kitchens or barbeques. Photographs may also depict inclusions not forming part of the standard design and which may be subject to additional costs. This design and illustration remains the property of G.J Gardner Homes and may not be reproduced in whole or in part without written consent. For detailed home pricing, please talk to a New Homes Consultant or visit our website at https://www.gjgardner.com/house-and-land-pricing/. Lebanon Homes LLC d.b.a G.J. Gardner Homes - Lebanon.