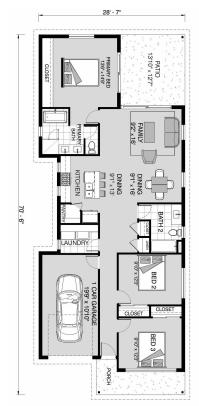

## Lincoln 1371

3226 Turnbull Way, Lafayette

Land Area: 15000 sqft

Contact Darrel Bossung on +17657141935

## Inclusions:

+ 2-10 Homebuyers Warranty

Package price is based on Lincoln 1371 standard floor plan and standard elevation (may be smaller than elevation shown). Package may be subject to developer's design review panel, final regulatory approval and G.J. Gardner Homes purchase processes. Package price excludes any taxes, legal fees, and closing costs. Prices are current as of April 23, 2024. Prices may change without notice. Packages are subject to availability. Package subject to two separate contracts relating to the building and the land respectively. Photographs may depict fixtures, finishes and features not supplied by G.J. Gardner Homes. Excluded items include but are not limited to landscaping items such as planter boxes, retaining walls, water features, pergolas, screens, driveways and decorative items such as fencing and outdoor kitchens or barbeques. Photographs may also depict inclusions not forming part of the standard design and which may be subject to additional costs. This design and illustration remains the property of G.J. Gardner Homes and may not be reproduced in whole or in part without written consent. For detailed home pricing, please talk to a New Homes Consultant or visit our website at <a href="https://www.gjgardner.com/house-and-land-pricing/">https://www.gjgardner.com/house-and-land-pricing/</a>. G. J. Gardner Homes of Lafayette IN, Inc d.b.a G. J. Gardner Homes - Lafayette.