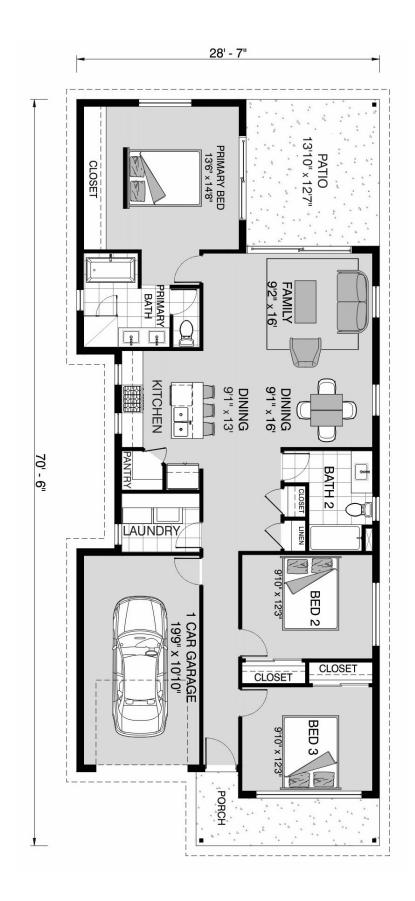

## Lincoln 1371

3226 Turnbull Way, Lafayette

Land Area: 15000 sqft

Contact Darrel Bossung on +17657141935

## Inclusions:

+ 2-10 Homebuyers Warranty

Package price is based on Lincoln 1371 standard floor plan and standard elevation (may be smaller than elevation shown). Package may be subject to developer's design review panel, final regulatory approval and G.J. Gardner Homes purchase processes. Package price excludes any taxes, legal fees, and closing costs. Prices are current as of April 23, 2024. Prices may change without notice. Packages are subject to availability. Package subject to two separate contracts relating to the building and the land respectively. Photographs may depict fixtures, finishes and features not supplied by G.J. Gardner Homes. Excluded items include but are not limited to landscaping items such as planter boxes, retaining walls, water features, pergolas, screens, driveways and decorative items such as fencing and outdoor kitchens or barbeques. Photographs may also depict inclusions not forming part of the standard design and which may be subject to additional costs. This design and illustration remains the property of G.J. Gardner Homes and may not be reproduced in whole or in part without written consent. For detailed home pricing, please talk to a New Homes Consultant or visit our website at <a href="https://www.gjgardner.com/house-and-land-pricing/">https://www.gjgardner.com/house-and-land-pricing/</a>. G. J. Gardner Homes of Lafayette IN, Inc d.b.a G. J. Gardner Homes - Lafayette.