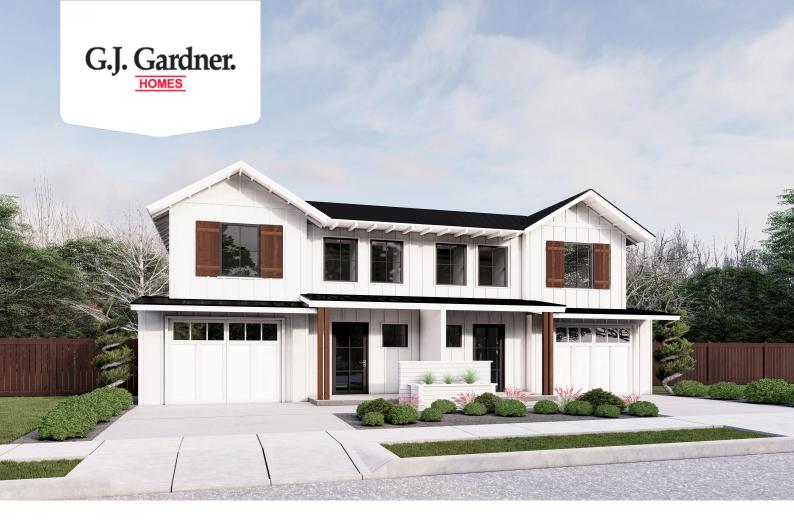

## Emerald 3694

**⊨** 6 **≒** 5 **≘** 2

409 Elm Street, Jamestown

Land Area: 15447 sqft