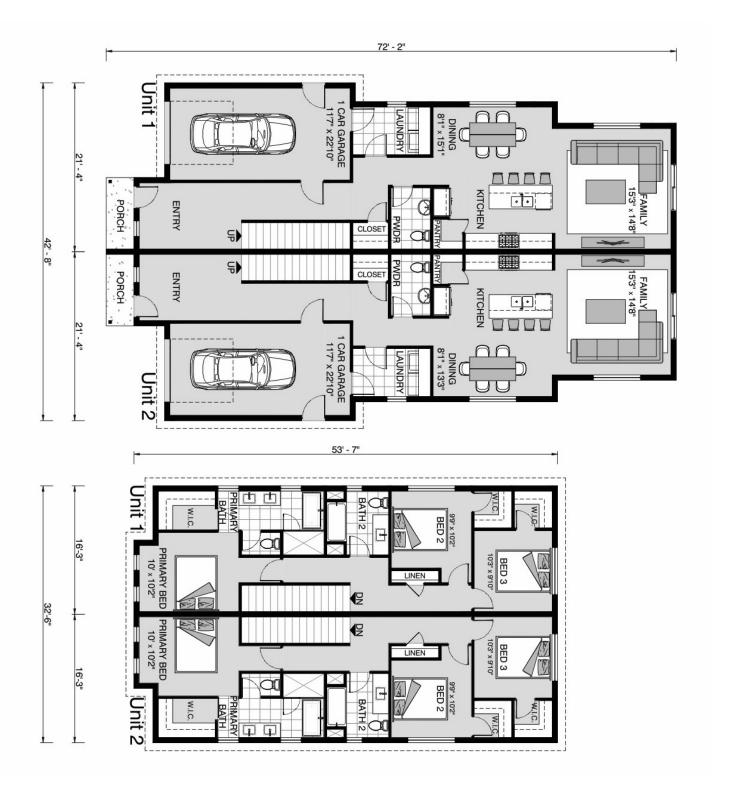

## Emerald 3694

**⊨** 6 **≒** 5 **≘** 2

409 Elm Street, Jamestown

Land Area: 15447 sqft