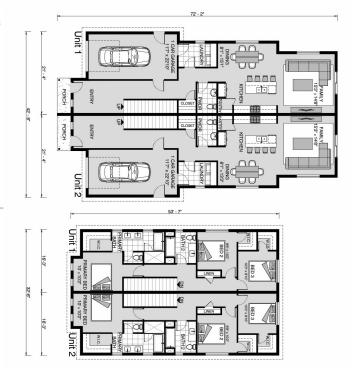

## Emerald 3694

**⊨** 6 **≒** 5 **≘** 2

409 Elm Street, Jamestown

Land Area: 15447 sqft