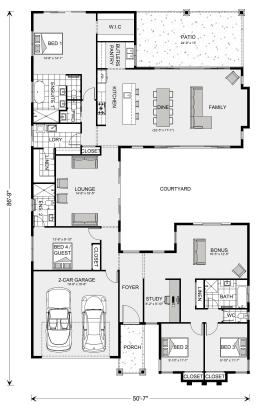

Package price is based on Mandalay 2728 standard floor plan and standard elevation (may be smaller than elevation shown). Package may be subject to developer's design review panel, final regulatory approval and G.J. Gardner Homes purchase processes. Package price excludes any taxes, legal fees, and closing costs. Prices are current as of July 27, 2024. Prices may change without notice. Packages are subject to availability. Package subject to two separate contracts relating to the building and the land respectively. Photographs may depict fixtures, finishes and features not supplied by G.J. Gardner Homes. Excluded items include but are not limited to landscaping items such as planter boxes, retaining walls, water features, pergolas, screens, driveways and decorative items such as fencing and outdoor kitchens or barbeques. Photographs may also depict inclusions not forming part of the standard design and which may be subject to additional costs. This design and illustration remains the property of G.J. Gardner Homes and may not be reproduced in whole or in part without written consent. For detailed home pricing, please talk to a New Homes Consultant or visit our website at <a href="https://www.gjgardner.com/house-and-land-pricing/">https://www.gjgardner.com/house-and-land-pricing/</a>. HP FL Construction LLC d.b.a G.J. Gardner Homes - Tampa North. Builders License CBC1256810.