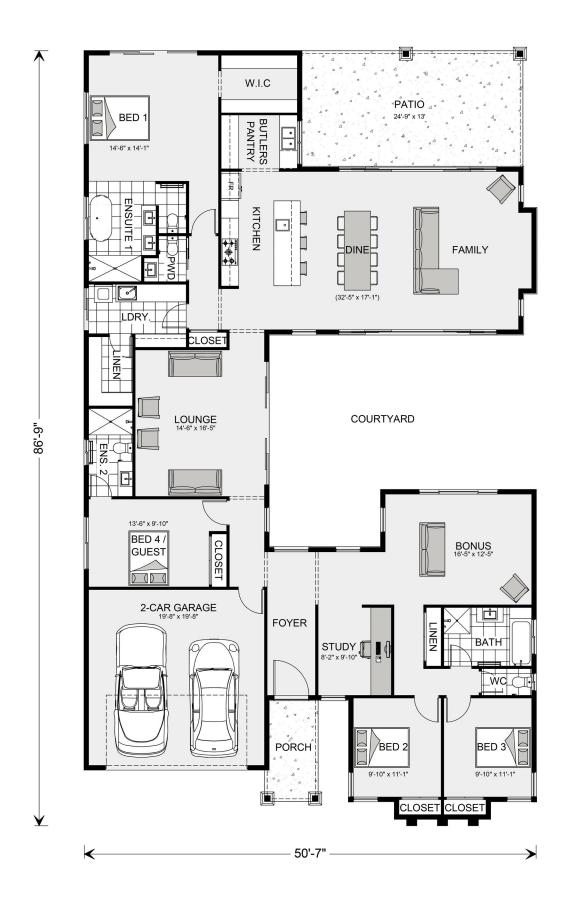

Package price is based on Mandalay 2728 standard floor plan and standard elevation (may be smaller than elevation shown). Package may be subject to developer's design review panel, final regulatory approval and G.J. Gardner Homes purchase processes. Package price excludes any taxes, legal fees, and closing costs. Prices are current as of July 27, 2024. Prices may change without notice. Packages are subject to availability. Package subject to two separate contracts relating to the building and the land respectively. Photographs may depict fixtures, finishes and features not supplied by G.J. Gardner Homes. Excluded items include but are not limited to landscaping items such as planter boxes, retaining walls, water features, pergolas, screens, driveways and decorative items such as fencing and outdoor kitchens or barbeques. Photographs may also depict inclusions not forming part of the standard design and which may be subject to additional costs. This design and illustration remains the property of G.J. Gardner Homes and may not be reproduced in whole or in part without written consent. For detailed home pricing, please talk to a New Homes Consultant or visit our website at <a href="https://www.gjgardner.com/house-and-land-pricing/">https://www.gjgardner.com/house-and-land-pricing/</a>. HP FL Construction LLC d.b.a G.J. Gardner Homes - Tampa North. Builders License CBC1256810.