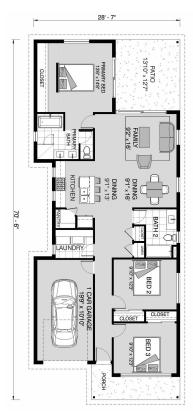

## Lincoln 1371

⊨ 3 🗁 2 🚍 1

**3967 New Moon Ct, Naples** Land Area: 3920 sqft

Contact Stephen Jaron on 239-293-0575

Package price is based on Lincoln 1371 standard floor plan and standard elevation (may be smaller than elevation shown). Package may be subject to developer's design review panel, final regulatory approval and G.J. Gardner Homes purchase processes. Package price excludes any taxes, legal fees, and closing costs. Prices are current as of May 17, 2024. Prices may change without notice. Packages are subject to availability. Package subject to two separate contracts relating to the building and the land respectively. Photographs may depict fixtures, finishes and features not supplied by G.J Gardner Homes. Excluded items include but are not limited to landscaping items such as planter boxes, retaining walls, water features, pergolas, screens, driveways and decorative items such as fencing and outdoor kitchens or barbeques. Photographs may also depict inclusions not forming part of the standard design and which may be subject to additional costs. This design and illustration remains the property of G.J Gardner Homes and may not be reproduced in whole or in part without written consent. For detailed home pricing, please talk to a New Homes Consultant or visit our website at <a href="https://www.gigardner.com/house-and-land-pricing/">https://www.gigardner.com/house-and-land-pricing/</a>. Echelon Construction Co. LLC d.b.a G.J. Gardner Homes Naples.