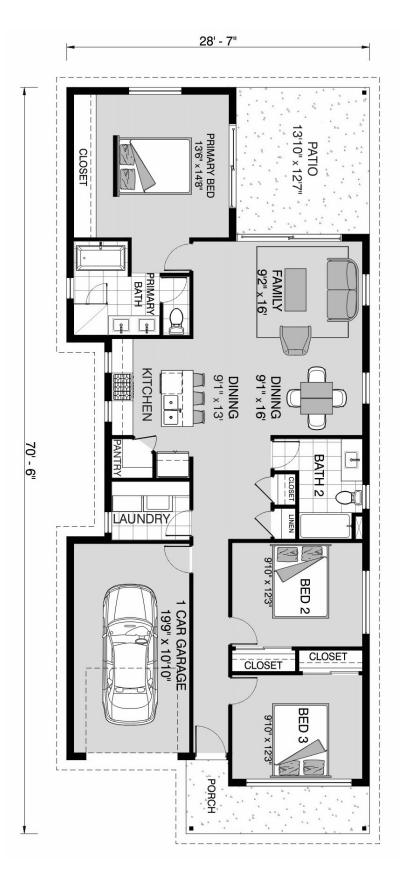

## Lincoln 1371

⊨ 3 🗁 2 🚍 1

**3967 New Moon Ct, Naples** Land Area: 3920 sqft

Contact Stephen Jaron on 239-293-0575

Package price is based on Lincoln 1371 standard floor plan and standard elevation (may be smaller than elevation shown). Package may be subject to developer's design review panel, final regulatory approval and G.J. Gardner Homes purchase processes. Package price excludes any taxes, legal fees, and closing costs. Prices are current as of May 17, 2024. Prices may change without notice. Packages are subject to availability. Package subject to two separate contracts relating to the building and the land respectively. Photographs may depict fixtures, finishes and features not supplied by G.J Gardner Homes. Excluded items include but are not limited to landscaping items such as planter boxes, retaining walls, water features, pergolas, screens, driveways and decorative items such as fencing and outdoor kitchens or barbeques. Photographs may also depict inclusions not forming part of the standard design and which may be subject to additional costs. This design and illustration remains the property of G.J Gardner Homes and may not be reproduced in whole or in part without written consent. For detailed home pricing, please talk to a New Homes Consultant or visit our website at <a href="https://www.gigardner.com/house-and-land-pricing/">https://www.gigardner.com/house-and-land-pricing/</a>. Echelon Construction Co. LLC d.b.a G.J. Gardner Homes Naples.