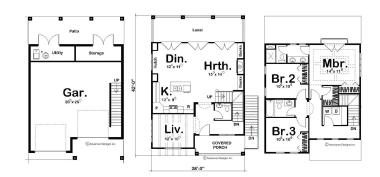

## Santa Monica 1633

⊨ 3 🗁 2.5 🚍 2

**3819 Islamorada, Ormand Beach** Land Area: 14810.4 sqft

Package price is based on Santa Monica 1633 standard floor plan and standard elevation (may be smaller than elevation shown). Package may be subject to developer's design review panel, final regulatory approval and G.J. Gardner Homes purchase processes. Package price excludes any taxes, legal fees, and closing costs. Prices are current as of May 19, 2024. Prices may change without notice. Packages are subject to availability. Package subject to two separate contracts relating to the building and the land respectively. Photographs may depict fixtures, finishes and features not supplied by G.J Gardner Homes. Excluded items include but are not limited to landscaping items such as planter boxes, retaining walls, water features, pergolas, screens, driveways and decorative items such as fencing and outdoor kitchens or barbeques. Photographs may also depict inclusions not forming part of the standard design and which may be subject to additional costs. This design and illustration remains the property of G.J Gardner Homes and may not be reproduced in whole or in part without written consent. For detailed home pricing, please talk to a New Homes Consultant or visit our website at https://www.gjgardner.com/house-and-land-pricing/. Villard Home Builders, LLC d.b.a G.J. Gardner Homes Daytona. Builders License CGC1528409.