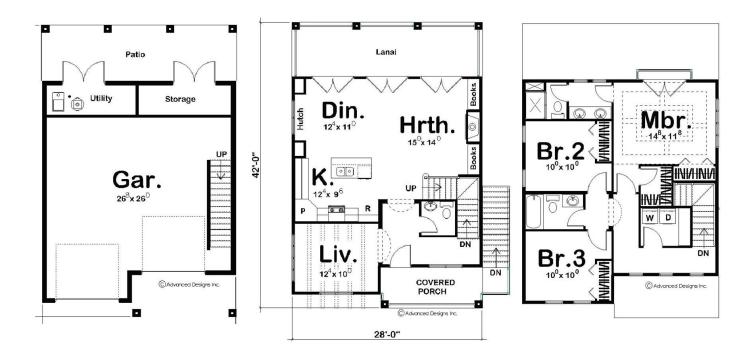

## Santa Monica 1633

⊨ 3 🗁 2.5 🚍 2

**3819 Islamorada, Ormand Beach** Land Area: 14810.4 sqft

Package price is based on Santa Monica 1633 standard floor plan and standard elevation (may be smaller than elevation shown). Package may be subject to developer's design review panel, final regulatory approval and G.J. Gardner Homes purchase processes. Package price excludes any taxes, legal fees, and closing costs. Prices are current as of May 19, 2024. Prices may change without notice. Packages are subject to availability. Package subject to two separate contracts relating to the building and the land respectively. Photographs may depict fixtures, finishes and features not supplied by G.J Gardner Homes. Excluded items include but are not limited to landscaping items such as planter boxes, retaining walls, water features, pergolas, screens, driveways and decorative items such as fencing and outdoor kitchens or barbeques. Photographs may also depict inclusions not forming part of the standard design and which may be subject to additional costs. This design and illustration remains the property of G.J Gardner Homes and may not be reproduced in whole or in part without written consent. For detailed home pricing, please talk to a New Homes Consultant or visit our website at https://www.gjgardner.com/house-and-land-pricing/. Villard Home Builders, LLC d.b.a G.J. Gardner Homes Daytona. Builders License CGC1528409.