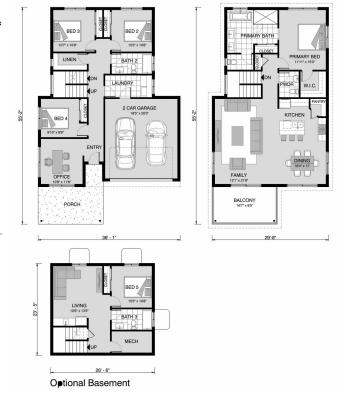

## Riverview 2255

3050 Pine Tree Drive, Naples

Land Area: 7000 sqft

Contact Stephen Jaron on 239-293-0575

## Inclusions:

+ 2-10 Homebuyers Warranty

Package price is based on Riverview 2255 standard floor plan and standard elevation (may be smaller than elevation shown). Package may be subject to developer's design review panel, final regulatory approval and G.J. Gardner Homes purchase processes. Package price excludes any taxes, legal fees, and closing costs. Prices are current as of May 17, 2024. Prices may change without notice. Packages are subject to availability. Package subject to two separate contracts relating to the building and the land respectively. Photographs may depict fixtures, finishes and features not supplied by G.J Gardner Homes. Excluded items include but are not limited to landscaping items such as planter boxes, retaining walls, water features, pergolas, screens, driveways and decorative items such as fencing and outdoor kitchens or barbeques. Photographs may also depict inclusions not forming part of the standard design and which may be subject to additional costs. This design and illustration remains the property of G.J Gardner Homes and may not be reproduced in whole or in part without written consent. For detailed home pricing, please talk to a New Homes Consultant or visit our website at <a href="https://www.gjgardner.com/house-and-land-pricing/">https://www.gjgardner.com/house-and-land-pricing/</a>. Echelon Construction Co. LLC d.b.a G.J. Gardner Homes Naples.