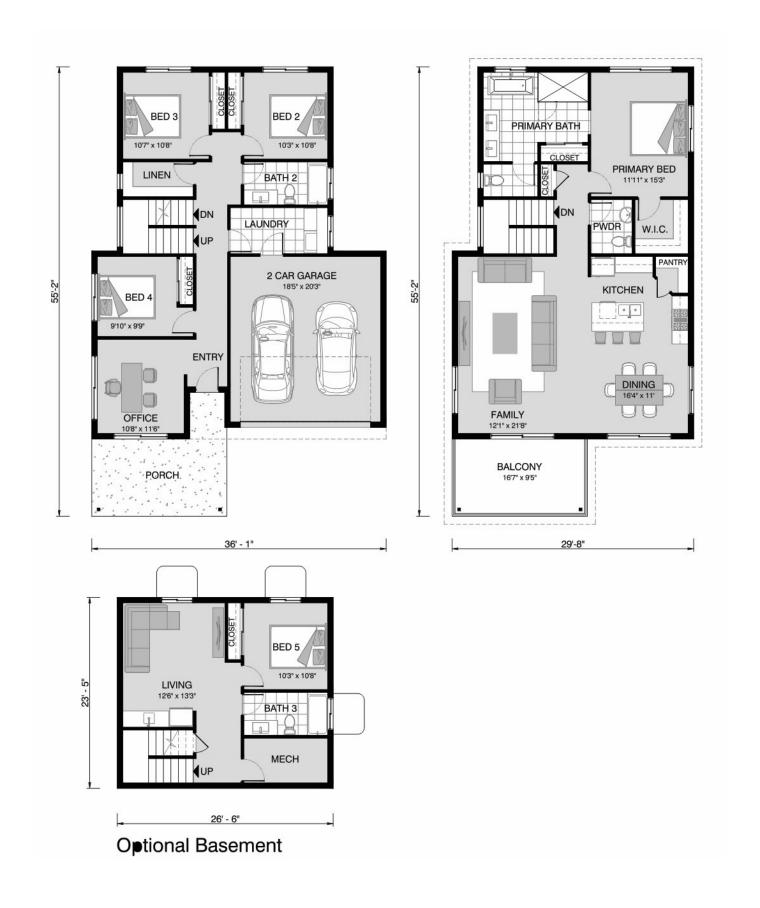

## Riverview 2255

3050 Pine Tree Drive, Naples

Land Area: 7000 sqft

Contact Stephen Jaron on 239-293-0575

## Inclusions:

+ 2-10 Homebuyers Warranty

Package price is based on Riverview 2255 standard floor plan and standard elevation (may be smaller than elevation shown). Package may be subject to developer's design review panel, final regulatory approval and G.J. Gardner Homes purchase processes. Package price excludes any taxes, legal fees, and closing costs. Prices are current as of May 17, 2024. Prices may change without notice. Packages are subject to availability. Package subject to two separate contracts relating to the building and the land respectively. Photographs may depict fixtures, finishes and features not supplied by G.J Gardner Homes. Excluded items include but are not limited to landscaping items such as planter boxes, retaining walls, water features, pergolas, screens, driveways and decorative items such as fencing and outdoor kitchens or barbeques. Photographs may also depict inclusions not forming part of the standard design and which may be subject to additional costs. This design and illustration remains the property of G.J Gardner Homes and may not be reproduced in whole or in part without written consent. For detailed home pricing, please talk to a New Homes Consultant or visit our website at <a href="https://www.gjgardner.com/house-and-land-pricing/">https://www.gjgardner.com/house-and-land-pricing/</a>. Echelon Construction Co. LLC d.b.a G.J. Gardner Homes Naples.