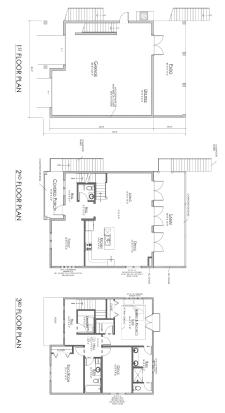

## Rhoads

2313 S Flagler Ave, Flagler Beach

Land Area: 8407 sqft

Package price is based on Rhoads standard floor plan and standard elevation (may be smaller than elevation shown). Package may be subject to developer's design review panel, final regulatory approval and G.J. Gardner Homes purchase processes. Package price excludes any taxes, legal fees, and closing costs. Prices are current as of May 19, 2024. Prices may change without notice. Packages are subject to availability. Package subject to two separate contracts relating to the building and the land respectively. Photographs may depict fixtures, finishes and features not supplied by G.J Gardner Homes. Excluded items include but are not limited to landscaping items such as planter boxes, retaining walls, water features, pergolas, screens, driveways and decorative items such as fencing and outdoor kitchens or barbeques. Photographs may also depict inclusions not forming part of the standard design and which may be subject to additional costs. This design and illustration remains the property of G.J Gardner Homes and may not be reproduced in whole or in part without written consent. For detailed home pricing, please talk to a New Homes Consultant or visit our website at <a href="https://www.gjgardner.com/house-and-land-pricing/">https://www.gjgardner.com/house-and-land-pricing/</a>. Villard Home Builders, LLC d.b.a G.J. Gardner Homes Daytona. Builders License CGC1528409.