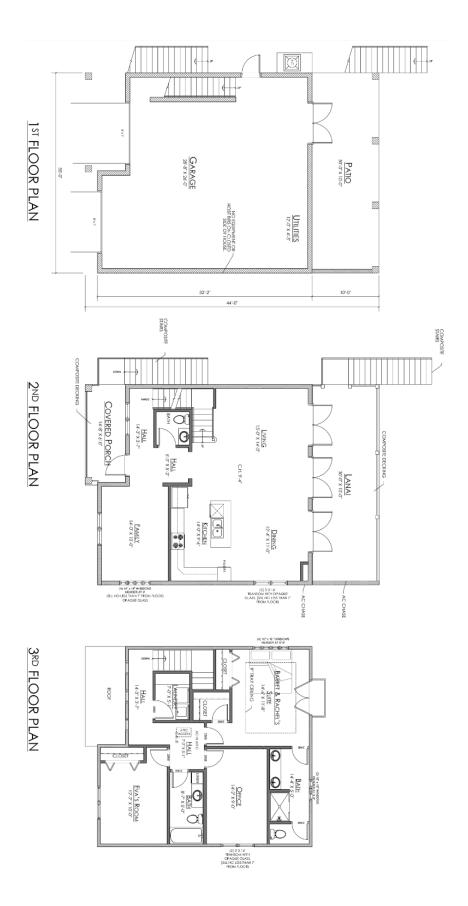

## Rhoads

2313 S Flagler Ave, Flagler Beach

Land Area: 8407 sqft

Package price is based on Rhoads standard floor plan and standard elevation (may be smaller than elevation shown). Package may be subject to developer's design review panel, final regulatory approval and G.J. Gardner Homes purchase processes. Package price excludes any taxes, legal fees, and closing costs. Prices are current as of May 19, 2024. Prices may change without notice. Packages are subject to availability. Package subject to two separate contracts relating to the building and the land respectively. Photographs may depict fixtures, finishes and features not supplied by G.J Gardner Homes. Excluded items include but are not limited to landscaping items such as planter boxes, retaining walls, water features, pergolas, screens, driveways and decorative items such as fencing and outdoor kitchens or barbeques. Photographs may also depict inclusions not forming part of the standard design and which may be subject to additional costs. This design and illustration remains the property of G.J Gardner Homes and may not be reproduced in whole or in part without written consent. For detailed home pricing, please talk to a New Homes Consultant or visit our website at <a href="https://www.gjgardner.com/house-and-land-pricing/">https://www.gjgardner.com/house-and-land-pricing/</a>. Villard Home Builders, LLC d.b.a G.J. Gardner Homes Daytona. Builders License CGC1528409.