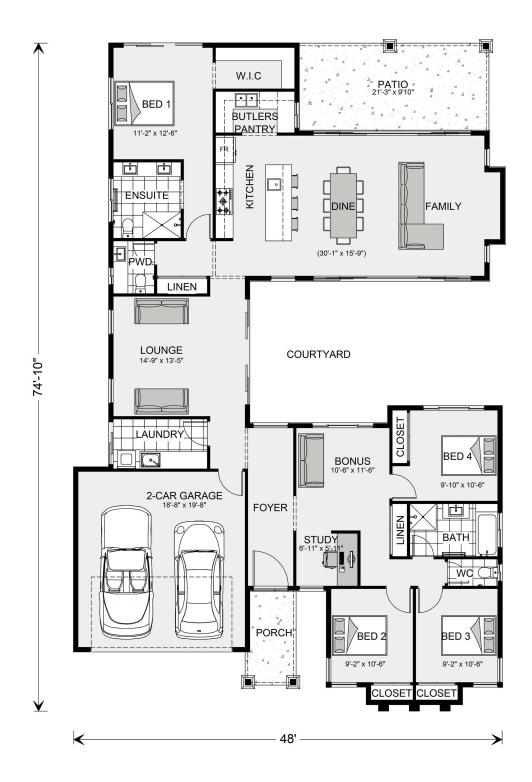

## Mandalay 2067

1548 Silverstone Court, Orange

Land Area: 14549 sqft

Package price is based on Mandalay 2067 standard floor plan and standard elevation (may be smaller than elevation shown). Package may be subject to developer's design review panel, final regulatory approval and G.J. Gardner Homes purchase processes. Package price excludes any taxes, legal fees, and closing costs. Prices are current as of July 27, 2024. Prices may change without notice. Packages are subject to availability. Package subject to two separate contracts relating to the building and the land respectively. Photographs may depict fixtures, finishes and features not supplied by G.J. Gardner Homes. Excluded items include but are not limited to landscaping items such as planter boxes, retaining walls, water features, pergolas, screens, driveways and decorative items such as fencing and outdoor kitchens or barbeques. Photographs may also depict inclusions not forming part of the standard design and which may be subject to additional costs. This design and illustration remains the property of G.J. Gardner Homes and may not be reproduced in whole or in part without written consent. For detailed home pricing, please talk to a New Homes Consultant or visit our website at <a href="https://www.gjgardner.com/house-and-land-pricing/">https://www.gjgardner.com/house-and-land-pricing/</a>. Villard Home Builders, LLC d.b.a G.J. Gardner Homes Daytona. Builders License CGC1528409.