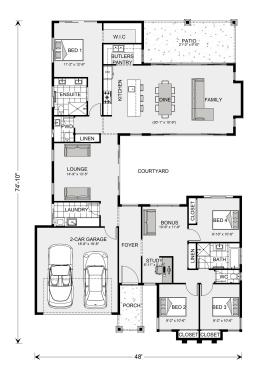

## Mandalay 2067

1548 Silverstone Court, Orange

Land Area: 14549 sqft

Package price is based on Mandalay 2067 standard floor plan and standard elevation (may be smaller than elevation shown). Package may be subject to developer's design review panel, final regulatory approval and G.J. Gardner Homes purchase processes. Package price excludes any taxes, legal fees, and closing costs. Prices are current as of July 27, 2024. Prices may change without notice. Packages are subject to availability. Package subject to two separate contracts relating to the building and the land respectively. Photographs may depict fixtures, finishes and features not supplied by G.J. Gardner Homes. Excluded items include but are not limited to landscaping items such as planter boxes, retaining walls, water features, pergolas, screens, driveways and decorative items such as fencing and outdoor kitchens or barbeques. Photographs may also depict inclusions not forming part of the standard design and which may be subject to additional costs. This design and illustration remains the property of G.J. Gardner Homes and may not be reproduced in whole or in part without written consent. For detailed home pricing, please talk to a New Homes Consultant or visit our website at <a href="https://www.gjgardner.com/house-and-land-pricing/">https://www.gjgardner.com/house-and-land-pricing/</a>. Villard Home Builders, LLC d.b.a G.J. Gardner Homes Daytona. Builders License CGC1528409.