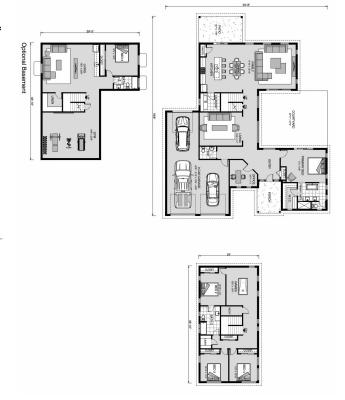

## Hillcrest 3259

10673 Clara Mae Dr, Dade City

Land Area: 10 ac

Contact Skylar Ward on 8138464634

Package price is based on Hillcrest 3259 standard floor plan and standard elevation (may be smaller than elevation shown). Package may be subject to developer's design review panel, final regulatory approval and G.J. Gardner Homes purchase processes. Package price excludes any taxes, legal fees, and closing costs. Prices are current as of May 17, 2024. Prices may change without notice. Packages are subject to availability. Package subject to two separate contracts relating to the building and the land respectively. Photographs may depict fixtures, finishes and features not supplied by G.J. Gardner Homes. Excluded items include but are not limited to landscaping items such as planter boxes, retaining walls, water features, pergolas, screens, driveways and decorative items such as fencing and outdoor kitchens or barbeques. Photographs may also depict inclusions not forming part of the standard design and which may be subject to additional costs. This design and illustration remains the property of G.J. Gardner Homes and may not be reproduced in whole or in part without written consent. For detailed home pricing, please talk to a New Homes Consultant or visit our website at <a href="https://www.gjgardner.com/house-and-land-pricing/">https://www.gjgardner.com/house-and-land-pricing/</a>. HP FL Construction LLC d.b.a G.J. Gardner Homes - Tampa North. Builders License CBC1256810.