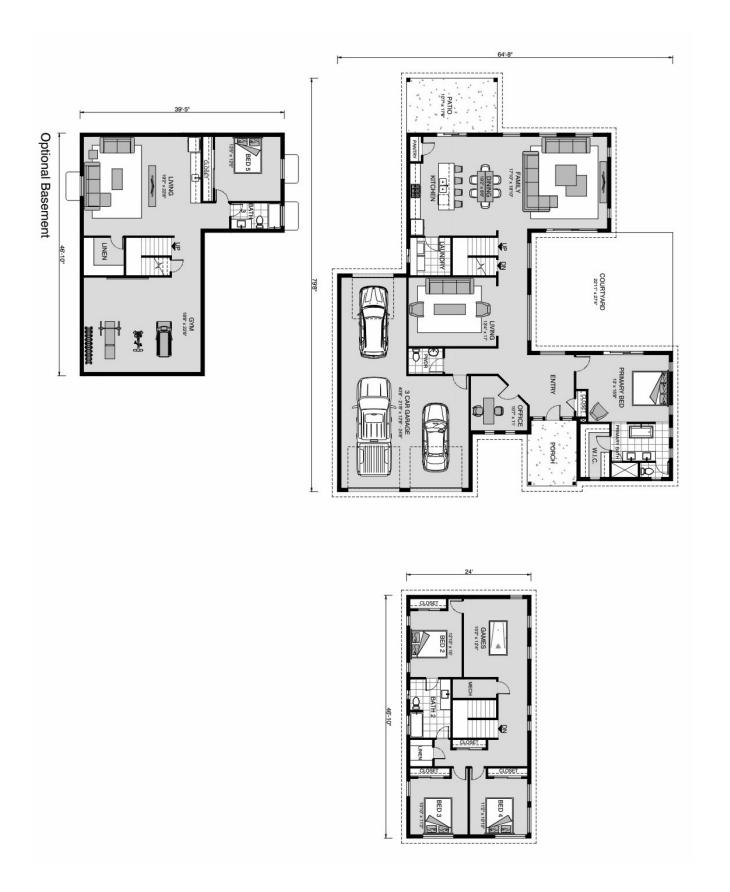

## Hillcrest 3259

10673 Clara Mae Dr, Dade City

Land Area: 10 ac

Contact Skylar Ward on 8138464634

Package price is based on Hillcrest 3259 standard floor plan and standard elevation (may be smaller than elevation shown). Package may be subject to developer's design review panel, final regulatory approval and G.J. Gardner Homes purchase processes. Package price excludes any taxes, legal fees, and closing costs. Prices are current as of May 17, 2024. Prices may change without notice. Packages are subject to availability. Package subject to two separate contracts relating to the building and the land respectively. Photographs may depict fixtures, finishes and features not supplied by G.J. Gardner Homes. Excluded items include but are not limited to landscaping items such as planter boxes, retaining walls, water features, pergolas, screens, driveways and decorative items such as fencing and outdoor kitchens or barbeques. Photographs may also depict inclusions not forming part of the standard design and which may be subject to additional costs. This design and illustration remains the property of G.J. Gardner Homes and may not be reproduced in whole or in part without written consent. For detailed home pricing, please talk to a New Homes Consultant or visit our website at <a href="https://www.gjgardner.com/house-and-land-pricing/">https://www.gjgardner.com/house-and-land-pricing/</a>. HP FL Construction LLC d.b.a G.J. Gardner Homes - Tampa North. Builders License CBC1256810.