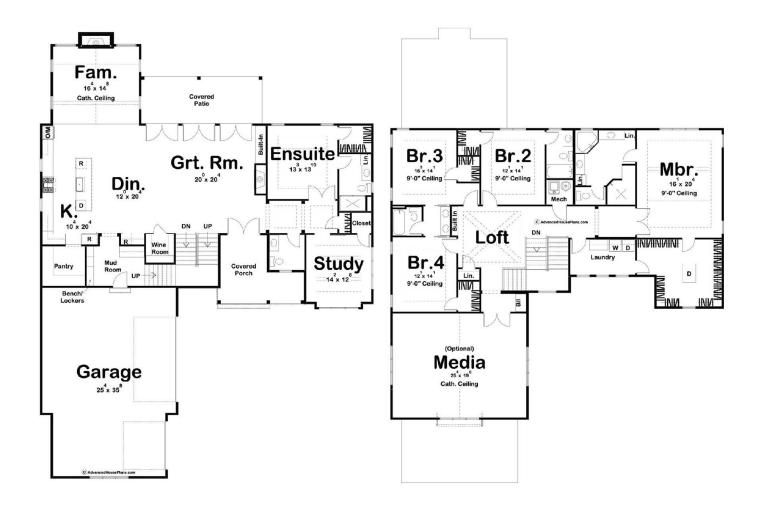

## Inclusions:

+ 1500 SF of finished basement includes 2 more bedrooms, 1 bathroom and a second living room

- + Total Finished SF 5586
- + Huge Acreage
- + Multiple Buildsites
- + No HOA

NOTE: Images may depict landscaping and upgraded fixtures, features, facades or finishes and other items which are not included in the prices stated or not supplied by G.J. Gardner Homes. For availability and pricing of these items please discuss with your new home sales consultant.