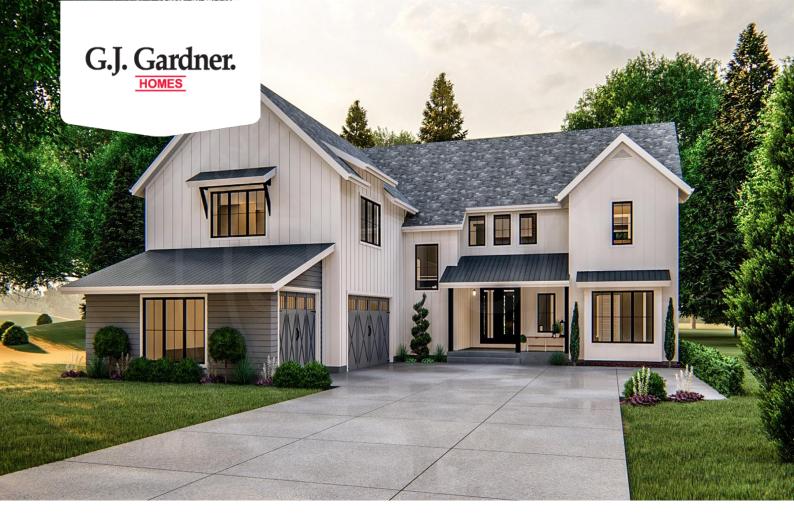

## **Thousand Oaks 4086**

⊨ 7 🗁 6 🚍 3

14254 S Highway 83, Larkspur Land Area: 1509957 sqft

Contact Dakota Shafer on +17196597757

## Inclusions:

+ 1500 SF of finished basement includes 2 more bedrooms, 1 bathroom and a second living room

- + Total Finished SF 5586
- + Huge Acreage
- + Multiple Buildsites
- + No HOA

NOTE: Images may depict landscaping and upgraded fixtures, features, facades or finishes and other items which are not included in the prices stated or not supplied by G.J. Gardner Homes. For availability and pricing of these items please discuss with your new home sales consultant.