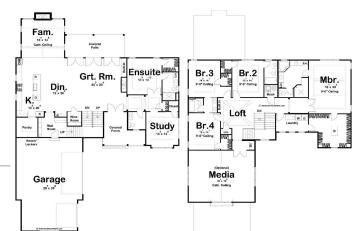

## Inclusions:

+ 1500 SF of finished basement includes 2 more bedrooms, 1 bathroom and a second living room

- + Total Finished SF 5586
- + Huge Acreage
- + Multiple Buildsites
- + No HOA

NOTE: Images may depict landscaping and upgraded fixtures, features, facades or finishes and other items which are not included in the prices stated or not supplied by G.J. Gardner Homes. For availability and pricing of these items please discuss with your new home sales consultant.