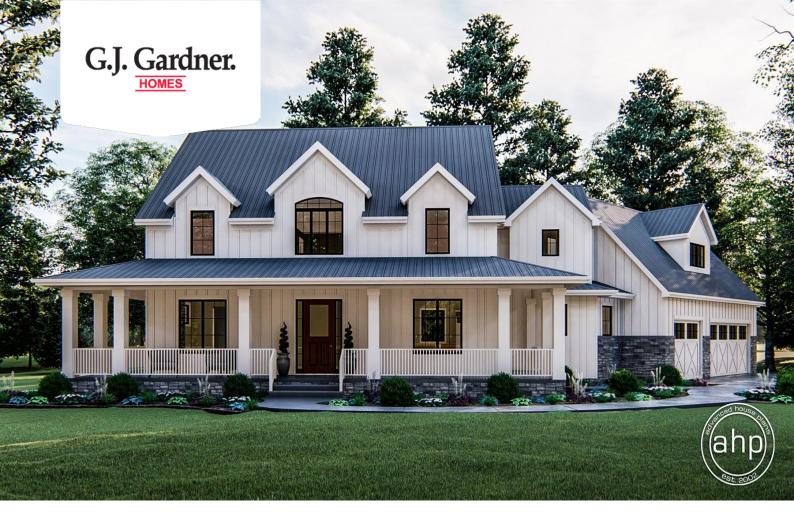

## Melrose 3467

**⊨** 6 **□** 5 **□** 3

14252 S Highway 83, Larkspur

Land Area: 2738617 sqft

Contact Dakota Shafer on +17196597757

## Inclusions:

- + 1500 SF Finished Basement
- + 2 additional bedrooms, 1 bath, game room
- + 6 bedrooms, 5 baths total
- + Huge acreage- 62.87 Acres

Package price is based on Melrose 3467 standard floor plan and standard elevation (may be smaller than elevation shown). Package may be subject to developer's design review panel, final regulatory approval and G.J. Gardner Homes purchase processes. Package price excludes any taxes, legal fees, and closing costs. Prices are current as of July 27, 2024. Prices may change without notice. Packages are subject to availability. Package subject to two separate contracts relating to the building and the land respectively. Photographs may depict fixtures, finishes and features not supplied by G.J. Gardner Homes. Excluded items include but are not limited to landscaping items such as planter boxes, retaining walls, water features, pergolas, screens, driveways and decorative items such as fencing and outdoor kitchens or barbeques. Photographs may also depict inclusions not forming part of the standard design and which may be subject to additional costs. This design and illustration remains the property of G.J. Gardner Homes and may not be reproduced in whole or in part without written consent. For detailed home pricing, please talk to a New Homes Consultant or visit our website at <a href="https://www.gjgardner.com/house-and-land-pricing/">https://www.gjgardner.com/house-and-land-pricing/</a>. Structure Custom Builds, LLC d.b.a G.J. Gardner Homes - Colorado Springs. Builders License 24418.