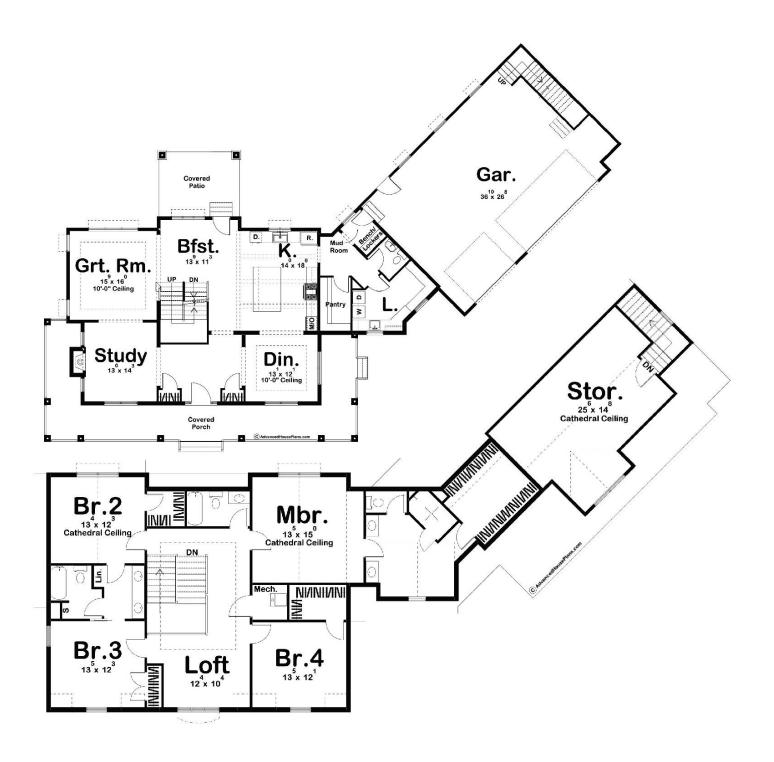

## Inclusions:

- + 1500 SF Finished Basement
- + 2 additional bedrooms, 1 bath, game room
- + 6 bedrooms, 5 baths total
- + Huge acreage- 62.87 Acres

Package price is based on Melrose 3467 standard floor plan and standard elevation (may be smaller than elevation shown). Package may be subject to developer's design review panel, final regulatory approval and G.J. Gardner Homes purchase processes. Package price excludes any taxes, legal fees, and closing costs. Prices are current as of July 27, 2024. Prices may change without notice. Packages are subject to availability. Package subject to two separate contracts relating to the building and the land respectively. Photographs may depict fixtures, finishes and features not supplied by G.J. Gardner Homes. Excluded items include but are not limited to landscaping items such as planter boxes, retaining walls, water features, pergolas, screens, driveways and decorative items such as fencing and outdoor kitchens or barbeques. Photographs may also depict inclusions not forming part of the standard design and which may be subject to additional costs. This design and illustration remains the property of G.J. Gardner Homes and may not be reproduced in whole or in part without written consent. For detailed home pricing, please talk to a New Homes Consultant or visit our website at <a href="https://www.gjgardner.com/house-and-land-pricing/">https://www.gjgardner.com/house-and-land-pricing/</a>. Structure Custom Builds, LLC d.b.a G.J. Gardner Homes - Colorado Springs. Builders License 24418.