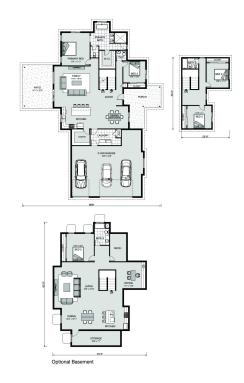

## Windsor 2653

8135 Bannock Drive, Larkspur

Land Area: 1 ac

Contact Samuel Jaussi on 7192134255

## Inclusions:

+ 2-10 Homebuyers Warranty

Package price is based on Windsor 2653 standard floor plan and standard elevation (may be smaller than elevation shown). Package may be subject to developer's design review panel, final regulatory approval and G.J. Gardner Homes purchase processes. Package price excludes any taxes, legal fees, and closing costs. Prices are current as of July 27, 2024. Prices may change without notice. Packages are subject to availability. Package subject to two separate contracts relating to the building and the land respectively. Photographs may depict fixtures, finishes and features not supplied by G.J. Gardner Homes. Excluded items include but are not limited to landscaping items such as planter boxes, retaining walls, water features, pergolas, screens, driveways and decorative items such as fencing and outdoor kitchens or barbeques. Photographs may also depict inclusions not forming part of the standard design and which may be subject to additional costs. This design and illustration remains the property of G.J. Gardner Homes and may not be reproduced in whole or in part without written consent. For detailed home pricing, please talk to a New Homes Consultant or visit our website at <a href="https://www.gjgardner.com/house-and-land-pricing/">https://www.gjgardner.com/house-and-land-pricing/</a>. TBJ Construction, LLC d.b.a TBJ Construction, LLC DBA G.J. Gardner Homes Castle Rock.