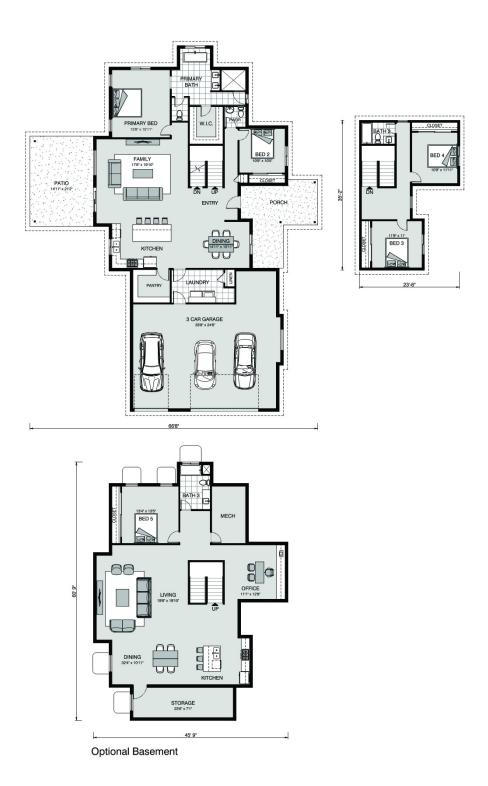

## Windsor 2653

8135 Bannock Drive, Larkspur

Land Area: 1 ac

Contact Samuel Jaussi on 7192134255

## Inclusions:

+ 2-10 Homebuyers Warranty

Package price is based on Windsor 2653 standard floor plan and standard elevation (may be smaller than elevation shown). Package may be subject to developer's design review panel, final regulatory approval and G.J. Gardner Homes purchase processes. Package price excludes any taxes, legal fees, and closing costs. Prices are current as of July 27, 2024. Prices may change without notice. Packages are subject to availability. Package subject to two separate contracts relating to the building and the land respectively. Photographs may depict fixtures, finishes and features not supplied by G.J. Gardner Homes. Excluded items include but are not limited to landscaping items such as planter boxes, retaining walls, water features, pergolas, screens, driveways and decorative items such as fencing and outdoor kitchens or barbeques. Photographs may also depict inclusions not forming part of the standard design and which may be subject to additional costs. This design and illustration remains the property of G.J. Gardner Homes and may not be reproduced in whole or in part without written consent. For detailed home pricing, please talk to a New Homes Consultant or visit our website at <a href="https://www.gjgardner.com/house-and-land-pricing/">https://www.gjgardner.com/house-and-land-pricing/</a>. TBJ Construction, LLC d.b.a TBJ Construction, LLC DBA G.J. Gardner Homes Castle Rock.