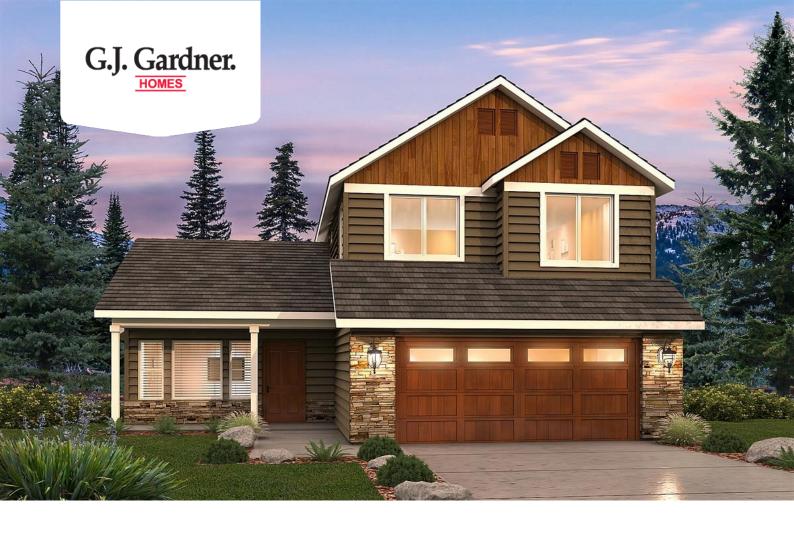

House & Land Package

\$713,615\*

## Big Bear Lodge 1395

578 Crystal Dr, Cripple Creek

Land Area: 26571.6 sqft

Contact Samuel Jaussi on 7192134255

Package price is based on Big Bear Lodge 1395 standard floor plan and standard elevation (may be smaller than elevation shown). Package may be subject to developer's design review panel, final regulatory approval and G.J. Gardner Homes purchase processes. Package price excludes any taxes, legal fees, and closing costs. Prices are current as of May 20, 2024. Prices may change without notice. Packages are subject to availability. Package subject to two separate contracts relating to the building and the land respectively. Photographs may depict fixtures, finishes and features not supplied by G.J. Gardner Homes. Excluded items include but are not limited to landscaping items such as planter boxes, retaining walls, water features, pergolas, screens, driveways and decorative items such as fencing and outdoor kitchens or barbeques. Photographs may also depict inclusions not forming part of the standard design and which may be subject to additional costs. This design and illustration remains the property of G.J. Gardner Homes and may not be reproduced in whole or in part without written consent. For detailed home pricing, please talk to a New Homes Consultant or visit our website at <a href="https://www.gjgardner.com/house-and-land-pricing/">https://www.gjgardner.com/house-and-land-pricing/</a>. TBJ Construction, LLC d.b.a TBJ Construction, LLC DBA G.J. Gardner Homes Castle Rock.