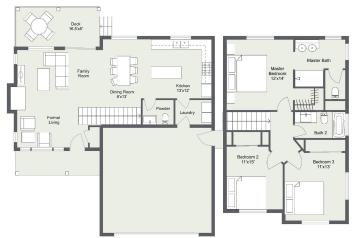

## Big Bear Lodge 1395

578 Crystal Dr, Cripple Creek

Land Area: 26571.6 sqft

Contact Samuel Jaussi on 7192134255

Package price is based on Big Bear Lodge 1395 standard floor plan and standard elevation (may be smaller than elevation shown). Package may be subject to developer's design review panel, final regulatory approval and G.J. Gardner Homes purchase processes. Package price excludes any taxes, legal fees, and closing costs. Prices are current as of May 20, 2024. Prices may change without notice. Packages are subject to availability. Package subject to two separate contracts relating to the building and the land respectively. Photographs may depict fixtures, finishes and features not supplied by G.J. Gardner Homes. Excluded items include but are not limited to landscaping items such as planter boxes, retaining walls, water features, pergolas, screens, driveways and decorative items such as fencing and outdoor kitchens or barbeques. Photographs may also depict inclusions not forming part of the standard design and which may be subject to additional costs. This design and illustration remains the property of G.J. Gardner Homes and may not be reproduced in whole or in part without written consent. For detailed home pricing, please talk to a New Homes Consultant or visit our website at <a href="https://www.gjgardner.com/house-and-land-pricing/">https://www.gjgardner.com/house-and-land-pricing/</a>. TBJ Construction, LLC d.b.a TBJ Construction, LLC DBA G.J. Gardner Homes Castle Rock.