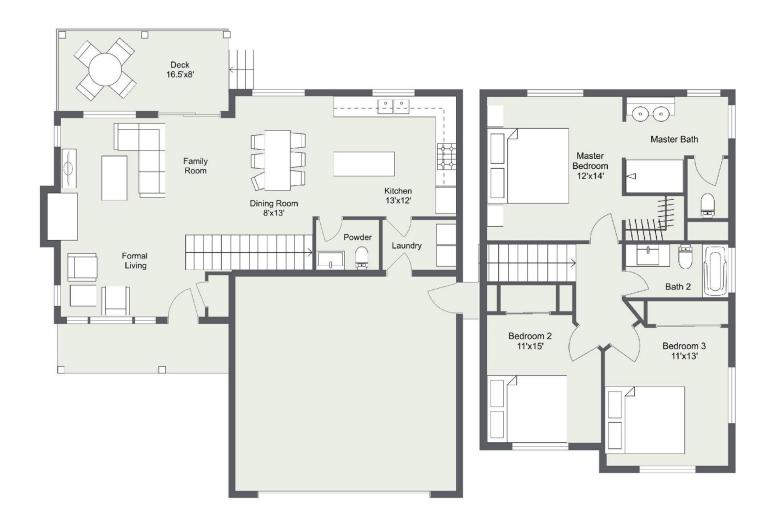

## Big Bear Lodge 1395

578 Crystal Dr, Cripple Creek

Land Area: 26571.6 sqft

Contact Samuel Jaussi on 7192134255

Package price is based on Big Bear Lodge 1395 standard floor plan and standard elevation (may be smaller than elevation shown). Package may be subject to developer's design review panel, final regulatory approval and G.J. Gardner Homes purchase processes. Package price excludes any taxes, legal fees, and closing costs. Prices are current as of May 20, 2024. Prices may change without notice. Packages are subject to availability. Package subject to two separate contracts relating to the building and the land respectively. Photographs may depict fixtures, finishes and features not supplied by G.J. Gardner Homes. Excluded items include but are not limited to landscaping items such as planter boxes, retaining walls, water features, pergolas, screens, driveways and decorative items such as fencing and outdoor kitchens or barbeques. Photographs may also depict inclusions not forming part of the standard design and which may be subject to additional costs. This design and illustration remains the property of G.J. Gardner Homes and may not be reproduced in whole or in part without written consent. For detailed home pricing, please talk to a New Homes Consultant or visit our website at <a href="https://www.gjgardner.com/house-and-land-pricing/">https://www.gjgardner.com/house-and-land-pricing/</a>. TBJ Construction, LLC d.b.a TBJ Construction, LLC DBA G.J. Gardner Homes Castle Rock.