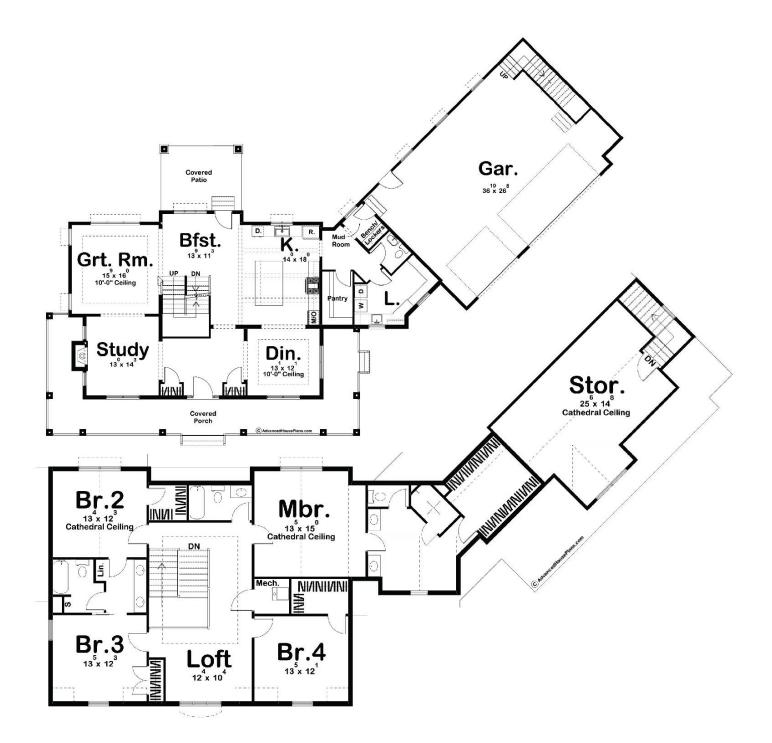

## Melrose 3467

⊨ 4 🗁 4 🖨 3

Package price is based on Melrose 3467 standard floor plan and standard elevation (may be smaller than elevation shown). Package may be subject to developer's design review panel, final regulatory approval and G.J. Gardner Homes purchase processes. Package price excludes any taxes, legal fees, and closing costs. Prices are current as of October 26, 2024. Prices may change without notice. Packages are subject to availability. Package subject to two separate contracts relating to the building and the land respectively. Photographs may depict fixtures, finishes and features not supplied by G.J Gardner Homes. Excluded items include but are not limited to landscaping items such as planter boxes, retaining walls, water features, pergolas, screens, driveways and decorative items such as fencing and outdoor kitchens or barbeques. Photographs may also depict inclusions not forming part of the standard design and which may be subject to additional costs. This design and illustration remains the property of G.J Gardner Homes and may not be reproduced in whole or in part without written consent. For detailed home pricing, please talk to a New Homes Consultant or visit our website at https://www.gjgardner.com/house-and-land-pricing/. GJ Gardner Homes-Adams County Inc. d.b.a G.J. Gardner Homes - Adams County. Builders License 277438960.