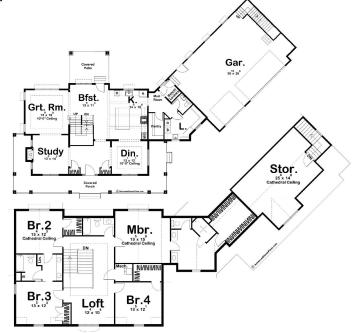

## Melrose 3467

⊨ 4 🗁 4 🖨 3

Package price is based on Melrose 3467 standard floor plan and standard elevation (may be smaller than elevation shown). Package may be subject to developer's design review panel, final regulatory approval and G.J. Gardner Homes purchase processes. Package price excludes any taxes, legal fees, and closing costs. Prices are current as of October 26, 2024. Prices may change without notice. Packages are subject to availability. Package subject to two separate contracts relating to the building and the land respectively. Photographs may depict fixtures, finishes and features not supplied by G.J Gardner Homes. Excluded items include but are not limited to landscaping items such as planter boxes, retaining walls, water features, pergolas, screens, driveways and decorative items such as fencing and outdoor kitchens or barbeques. Photographs may also depict inclusions not forming part of the standard design and which may be subject to additional costs. This design and illustration remains the property of G.J Gardner Homes and may not be reproduced in whole or in part without written consent. For detailed home pricing, please talk to a New Homes Consultant or visit our website at https://www.gjgardner.com/house-and-land-pricing/. GJ Gardner Homes-Adams County Inc. d.b.a G.J. Gardner Homes - Adams County. Builders License 277438960.