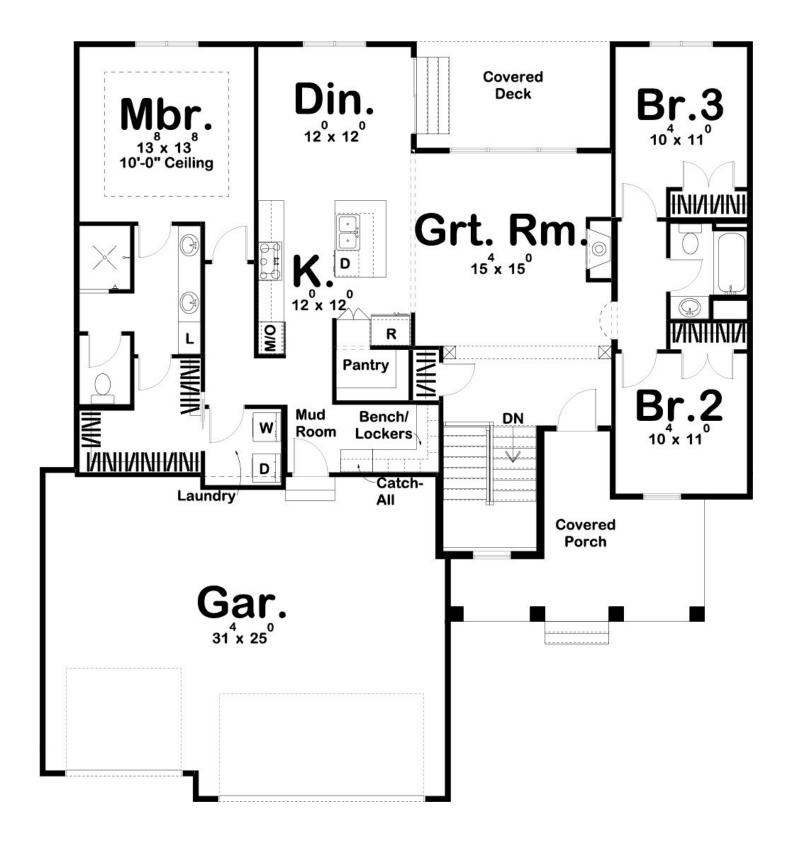

## Inclusions:

- + 5 Bedrooms
- + 3 Full Baths
- + 3 Car Garage
- + Family Room in Basement

Package price is based on Meadow Grove 1733 standard floor plan and standard elevation (may be smaller than elevation shown). Package may be subject to developer's design review panel, final regulatory approval and G.J. Gardner Homes purchase processes. Package price excludes any taxes, legal fees, and closing costs. Prices are current as of July 27, 2024. Prices may change without notice. Packages are subject to availability. Package subject to two separate contracts relating to the building and the land respectively. Photographs may depict fixtures, finishes and features not supplied by G.J. Gardner Homes. Excluded items include but are not limited to landscaping items such as planter boxes, retaining walls, water features, pergolas, screens, driveways and decorative items such as fencing and outdoor kitchens or barbeques. Photographs may also depict inclusions not forming part of the standard design and which may be subject to additional costs. This design and illustration remains the property of G.J. Gardner Homes and may not be reproduced in whole or in part without written consent. For detailed home pricing, please talk to a New Homes Consultant or visit our website at <a href="https://www.gjgardner.com/house-and-land-pricing/">https://www.gjgardner.com/house-and-land-pricing/</a>. Structure Custom Builds, LLC d.b.a G.J. Gardner Homes - Colorado Springs. Builders License 24418.