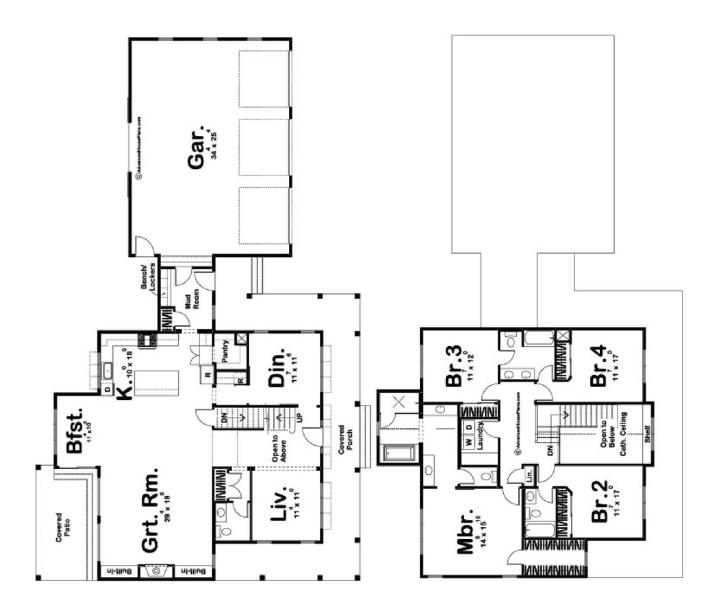

**House & Land Package** 

## **\$1,517,363**

## Austin 2835

⊨ 4 🗁 3 🚍 3

## TBD 39 Road, Peirce Land Area: 44 ac

Contact Sami Martinez on 970-889-1211



NOTE: Images may depict landscaping and upgraded fixtures, features, facades or finishes and other items which are not included in the prices stated or not supplied by G.J. Gardner Homes. For availability and pricing of these items please discuss with your new home sales consultant.



Package price is based on Austin 2835 standard floor plan and standard elevation (may be smaller than elevation shown). Package may be subject to developer's design review panel, final regulatory approval and G.J. Gardner Homes purchase processes. Package price excludes any taxes, legal fees, and closing costs. Prices are current as of October 26, 2024. Prices may change without notice. Packages are subject to availability. Package subject to two separate contracts relating to the building and the land respectively. Photographs may depict fixtures, finishes and features not supplied by G.J Gardner Homes. Excluded items include but are not limited to landscaping items such as planter boxes, retaining walls, water features, pergolas, screens, driveways and decorative items such as fencing