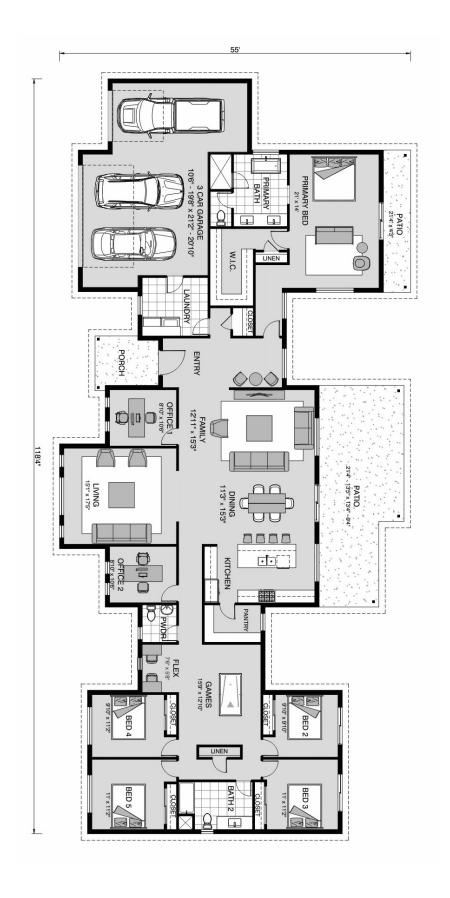

## Pinehurst 3400

**□** 5 **□** 2.5 **□** 3

2981 Panorama Court, Johnstown

Land Area: 37512 sqft

Contact Sami Martinez on 970-889-1211

## Inclusions:

+ 2-10 Homebuyers Warranty

Package price is based on Pinehurst 3400 standard floor plan and standard elevation (may be smaller than elevation shown). Package may be subject to developer's design review panel, final regulatory approval and G.J. Gardner Homes purchase processes. Package price excludes any taxes, legal fees, and closing costs. Prices are current as of October 26, 2024. Prices may change without notice. Packages are subject to availability. Package subject to two separate contracts relating to the building and the land respectively. Photographs may depict fixtures, finishes and features not supplied by G.J. Gardner Homes. Excluded items include but are not limited to landscaping items such as planter boxes, retaining walls, water features, pergolas, screens, driveways and decorative items such as fencing and outdoor kitchens or barbeques. Photographs may also depict inclusions not forming part of the standard design and which may be subject to additional costs. This design and illustration remains the property of G.J. Gardner Homes and may not be reproduced in whole or in part without written consent. For detailed home pricing, please talk to a New Homes Consultant or visit our website at <a href="https://www.gjgardner.com/house-and-land-pricing/">https://www.gjgardner.com/house-and-land-pricing/</a>. GJ Gardner Homes-Adams County Inc. d.b.a G.J. Gardner Homes - Adams County. Builders License 277438960.