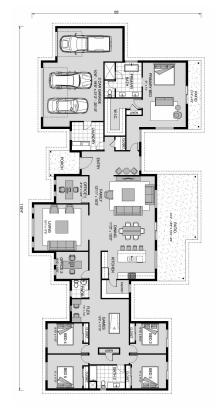

## Pinehurst 3400

**□** 5 **□** 2.5 **□** 3

2981 Panorama Court, Johnstown

Land Area: 37512 sqft

Contact Sami Martinez on 970-889-1211

## Inclusions:

+ 2-10 Homebuyers Warranty

Package price is based on Pinehurst 3400 standard floor plan and standard elevation (may be smaller than elevation shown). Package may be subject to developer's design review panel, final regulatory approval and G.J. Gardner Homes purchase processes. Package price excludes any taxes, legal fees, and closing costs. Prices are current as of October 26, 2024. Prices may change without notice. Packages are subject to availability. Package subject to two separate contracts relating to the building and the land respectively. Photographs may depict fixtures, finishes and features not supplied by G.J. Gardner Homes. Excluded items include but are not limited to landscaping items such as planter boxes, retaining walls, water features, pergolas, screens, driveways and decorative items such as fencing and outdoor kitchens or barbeques. Photographs may also depict inclusions not forming part of the standard design and which may be subject to additional costs. This design and illustration remains the property of G.J. Gardner Homes and may not be reproduced in whole or in part without written consent. For detailed home pricing, please talk to a New Homes Consultant or visit our website at <a href="https://www.gjgardner.com/house-and-land-pricing/">https://www.gjgardner.com/house-and-land-pricing/</a>. GJ Gardner Homes-Adams County Inc. d.b.a G.J. Gardner Homes - Adams County. Builders License 277438960.