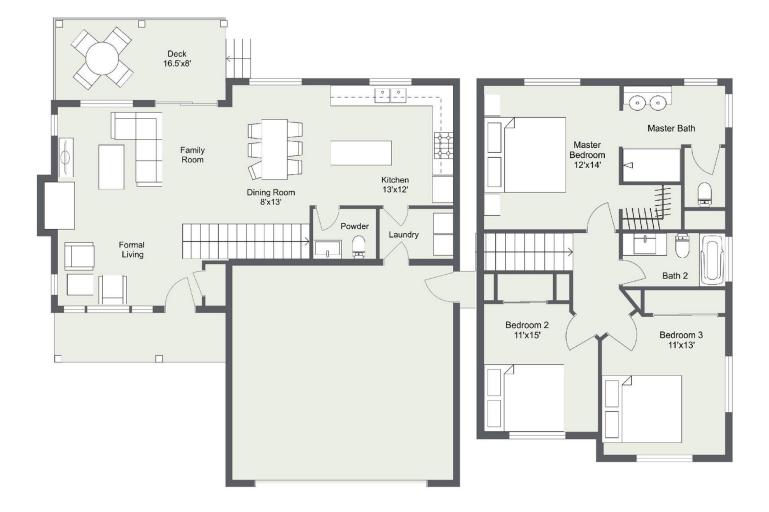

## **Big Bear Lodge 1395**

⊨ 3 🗁 2.5 🚍 2

TBD 39 Road, Pierce Land Area: 44 ac

Contact Sami Martinez on 970-889-1211

Package price is based on Big Bear Lodge 1395 standard floor plan and standard elevation (may be smaller than elevation shown). Package may be subject to developer's design review panel, final regulatory approval and G.J. Gardner Homes purchase processes. Package price excludes any taxes, legal fees, and closing costs. Prices are current as of May 5, 2024. Prices may change without notice. Packages are subject to availability. Package subject to two separate contracts relating to the building and the land respectively. Photographs may depict fixtures, finishes and features not supplied by G.J Gardner Homes. Excluded items include but are not limited to landscaping items such as planter boxes, retaining walls, water features, pergolas, screens, driveways and decorative items such as fencing and outdoor kitchens or barbeques. Photographs may also depict inclusions not forming part of the standard design and which may be subject to additional costs. This design and illustration remains the property of G.J Gardner Homes and may not be reproduced in whole or in part without written consent. For detailed home pricing, please talk to a New Homes Consultant or visit our website at https://www.gjgardner.com/house-and-land-pricing/. GJ Gardner Homes-Adams County Inc. d.b.a G.J. Gardner Homes - Adams County. Builders License 277438960.