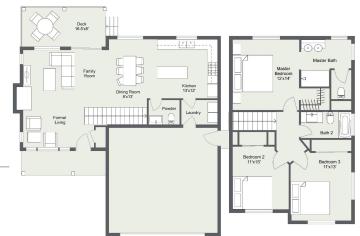

## **Big Bear Lodge 1395**

⊨ 3 🗁 2.5 🚍 2

TBD 39 Road, Pierce Land Area: 44 ac

Contact Sami Martinez on 970-889-1211

Package price is based on Big Bear Lodge 1395 standard floor plan and standard elevation (may be smaller than elevation shown). Package may be subject to developer's design review panel, final regulatory approval and G.J. Gardner Homes purchase processes. Package price excludes any taxes, legal fees, and closing costs. Prices are current as of May 5, 2024. Prices may change without notice. Packages are subject to availability. Package subject to two separate contracts relating to the building and the land respectively. Photographs may depict fixtures, finishes and features not supplied by G.J Gardner Homes. Excluded items include but are not limited to landscaping items such as planter boxes, retaining walls, water features, pergolas, screens, driveways and decorative items such as fencing and outdoor kitchens or barbeques. Photographs may also depict inclusions not forming part of the standard design and which may be subject to additional costs. This design and illustration remains the property of G.J Gardner Homes and may not be reproduced in whole or in part without written consent. For detailed home pricing, please talk to a New Homes Consultant or visit our website at https://www.gjgardner.com/house-and-land-pricing/. GJ Gardner Homes-Adams County Inc. d.b.a G.J. Gardner Homes - Adams County. Builders License 277438960.