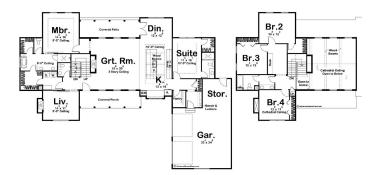

## **Rochester 3043**

⊨ 5 🗁 4 🚍 2

**2980 Panorama Court, Johnstown** Land Area: 30470 sqft

Contact Sami Martinez on 970-889-1211

Package price is based on Rochester 3043 standard floor plan and standard elevation (may be smaller than elevation shown). Package may be subject to developer's design review panel, final regulatory approval and G.J. Gardner Homes purchase processes. Package price excludes any taxes, legal fees, and closing costs. Prices are current as of October 26, 2024. Prices may change without notice. Packages are subject to availability. Package subject to two separate contracts relating to the building and the land respectively. Photographs may depict fixtures, finishes and features not supplied by G.J Gardner Homes. Excluded items include but are not limited to landscaping items such as planter boxes, retaining walls, water features, pergolas, screens, driveways and decorative items such as fencing and outdoor kitchens or barbeques. Photographs may also depict inclusions not forming part of the standard design and which may be subject to additional costs. This design and illustration remains the property of G.J Gardner Homes and may not be reproduced in whole or in part without written consent. For detailed home pricing, please talk to a New Homes Consultant or visit our website at https://www.gjgardner.com/house-and-land-pricing/. GJ Gardner Homes-Adams County Inc. d.b.a G.J. Gardner Homes - Adams County. Builders License 277438960.