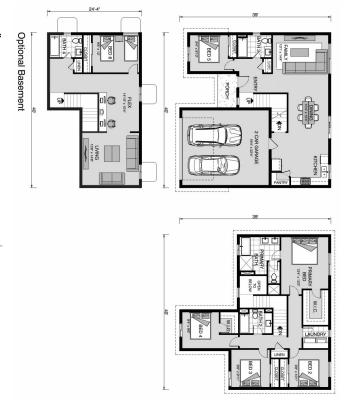

## Carlisle 2089

**□** 5 **□** 3 **□** 2

5483 Freddy's Trail, Parker

Land Area: 2.58 ac

Contact Gabby Zeidler on 970-222-4262

Package price is based on Carlisle 2089 standard floor plan and standard elevation (may be smaller than elevation shown). Package may be subject to developer's design review panel, final regulatory approval and G.J. Gardner Homes purchase processes. Package price excludes any taxes, legal fees, and closing costs. Prices are current as of May 17, 2024. Prices may change without notice. Packages are subject to availability. Package subject to two separate contracts relating to the building and the land respectively. Photographs may depict fixtures, finishes and features not supplied by G.J. Gardner Homes. Excluded items include but are not limited to landscaping items such as planter boxes, retaining walls, water features, pergolas, screens, driveways and decorative items such as fencing and outdoor kitchens or barbeques. Photographs may also depict inclusions not forming part of the standard design and which may be subject to additional costs. This design and illustration remains the property of G.J. Gardner Homes and may not be reproduced in whole or in part without written consent. For detailed home pricing, please talk to a New Homes Consultant or visit our website at <a href="https://www.gjgardner.com/house-and-land-pricing/">https://www.gjgardner.com/house-and-land-pricing/</a>. GJ Gardner Homes-Adams County Inc. d.b.a G.J. Gardner Homes - Adams County. Builders License 277438960.