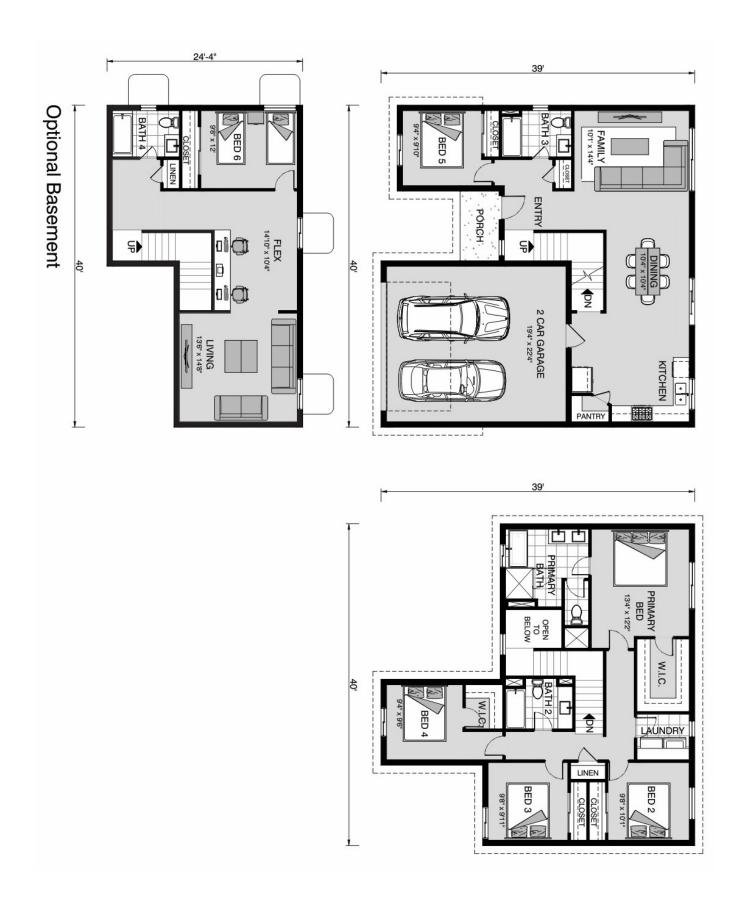

## Carlisle 2089

**□** 5 **□** 3 **□** 2

5483 Freddy's Trail, Parker

Land Area: 2.58 ac

Contact Gabby Zeidler on 970-222-4262

Package price is based on Carlisle 2089 standard floor plan and standard elevation (may be smaller than elevation shown). Package may be subject to developer's design review panel, final regulatory approval and G.J. Gardner Homes purchase processes. Package price excludes any taxes, legal fees, and closing costs. Prices are current as of May 17, 2024. Prices may change without notice. Packages are subject to availability. Package subject to two separate contracts relating to the building and the land respectively. Photographs may depict fixtures, finishes and features not supplied by G.J. Gardner Homes. Excluded items include but are not limited to landscaping items such as planter boxes, retaining walls, water features, pergolas, screens, driveways and decorative items such as fencing and outdoor kitchens or barbeques. Photographs may also depict inclusions not forming part of the standard design and which may be subject to additional costs. This design and illustration remains the property of G.J. Gardner Homes and may not be reproduced in whole or in part without written consent. For detailed home pricing, please talk to a New Homes Consultant or visit our website at <a href="https://www.gjgardner.com/house-and-land-pricing/">https://www.gjgardner.com/house-and-land-pricing/</a>. GJ Gardner Homes-Adams County Inc. d.b.a G.J. Gardner Homes - Adams County. Builders License 277438960.