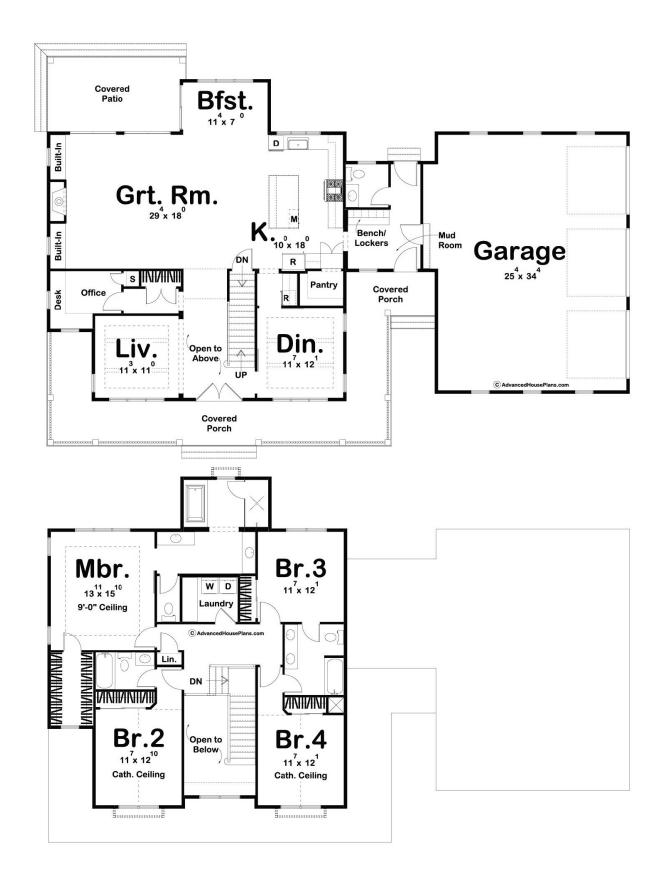

## Houston 2970

⊨ 4 🗁 4 🗔 3

**16750 Early Light Drive, Colorado Springs** Land Area: 111949 sqft

Contact Bre Rinkema on 719-510-2858

NOTE: Images may depict landscaping and upgraded fixtures, features, facades or finishes and other items which are not included in the prices stated or not supplied by G.J. Gardner Homes. For availability and pricing of these items please discuss with your new home sales consultant.