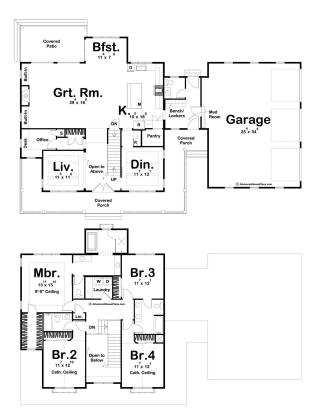

## Houston 2970

⊨ 4 🗁 4 🗔 3

**16750 Early Light Drive, Colorado Springs** Land Area: 111949 sqft

Contact Bre Rinkema on 719-510-2858

NOTE: Images may depict landscaping and upgraded fixtures, features, facades or finishes and other items which are not included in the prices stated or not supplied by G.J. Gardner Homes. For availability and pricing of these items please discuss with your new home sales consultant.