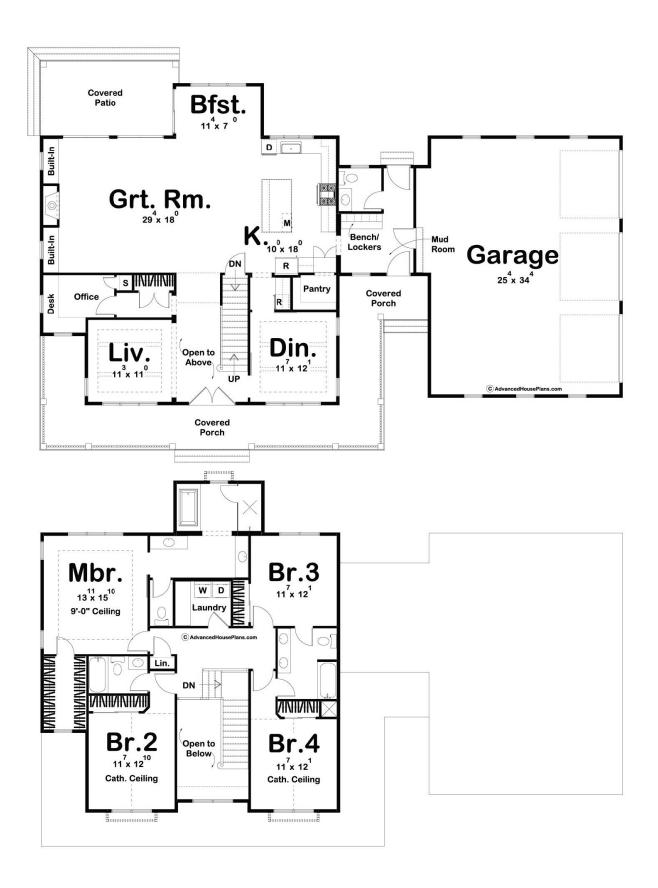

## **Houston 2970**

**□** 4 **□** 4 **□** 3

16750 Early Light Drive, Colorado Springs

Land Area: 111949 sqft

Contact Bre Rinkema on 719-510-2858

Package price is based on Houston 2970 standard floor plan and standard elevation (may be smaller than elevation shown). Package may be subject to developer's design review panel, final regulatory approval and G.J. Gardner Homes purchase processes. Package price excludes any taxes, legal fees, and closing costs. Prices are current as of April 17, 2024. Prices may change without notice. Packages are subject to availability. Package subject to two separate contracts relating to the building and the land respectively. Photographs may depict fixtures, finishes and features not supplied by G.J. Gardner Homes. Excluded items include but are not limited to landscaping items such as planter boxes, retaining walls, water features, pergolas, screens, driveways and decorative items such as fencing and outdoor kitchens or barbeques. Photographs may also depict inclusions not forming part of the standard design and which may be subject to additional costs. This design and illustration remains the property of G.J. Gardner Homes and may not be reproduced in whole or in part without written consent. For detailed home pricing, please talk to a New Homes Consultant or visit our website at <a href="https://www.gjgardner.com/house-and-land-pricing/">https://www.gjgardner.com/house-and-land-pricing/</a>. Structure Custom Builds, LLC d.b.a G.J. Gardner Homes - Colorado Springs. Builders License 24418.