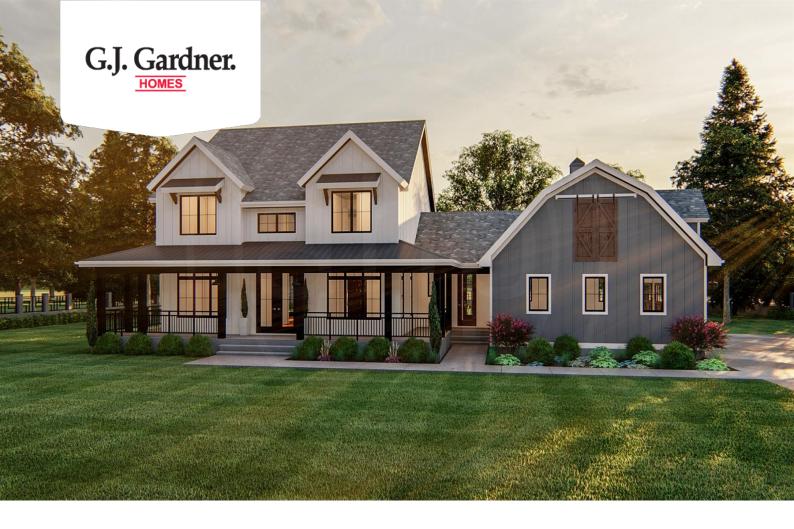

## **Houston 2970**

**□** 4 **□** 4 **□** 3

16750 Early Light Drive, Colorado Springs

Land Area: 111949 sqft

Contact Bre Rinkema on 719-510-2858

Package price is based on Houston 2970 standard floor plan and standard elevation (may be smaller than elevation shown). Package may be subject to developer's design review panel, final regulatory approval and G.J. Gardner Homes purchase processes. Package price excludes any taxes, legal fees, and closing costs. Prices are current as of April 17, 2024. Prices may change without notice. Packages are subject to availability. Package subject to two separate contracts relating to the building and the land respectively. Photographs may depict fixtures, finishes and features not supplied by G.J. Gardner Homes. Excluded items include but are not limited to landscaping items such as planter boxes, retaining walls, water features, pergolas, screens, driveways and decorative items such as fencing and outdoor kitchens or barbeques. Photographs may also depict inclusions not forming part of the standard design and which may be subject to additional costs. This design and illustration remains the property of G.J. Gardner Homes and may not be reproduced in whole or in part without written consent. For detailed home pricing, please talk to a New Homes Consultant or visit our website at <a href="https://www.gjgardner.com/house-and-land-pricing/">https://www.gjgardner.com/house-and-land-pricing/</a>. Structure Custom Builds, LLC d.b.a G.J. Gardner Homes - Colorado Springs. Builders License 24418.