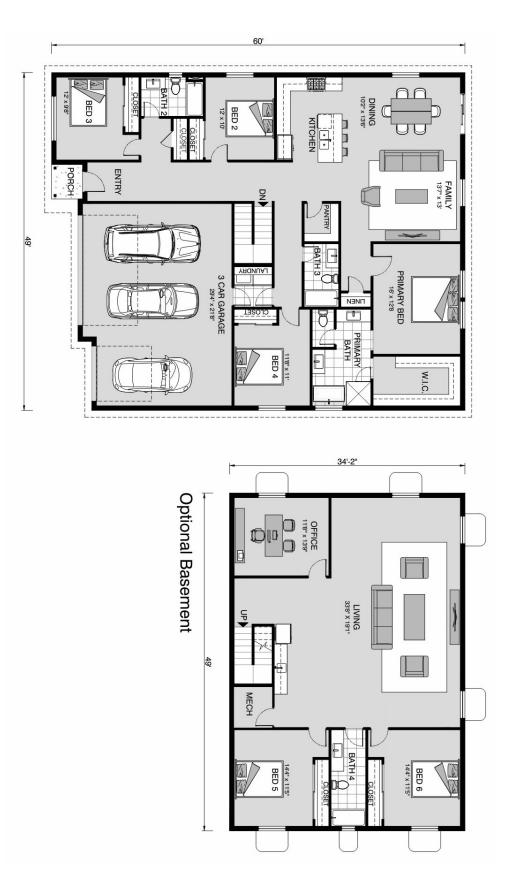

## Hampton 2129

⊨ 6 🤤 4 🚍 3

**11516 Bison Meadows Ct., Colorado Springs** Land Area: 2.91 ac

Contact Kara Baretich on 7192163266