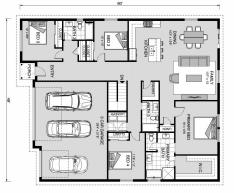

## Hampton 2129

⊨ 6 🤤 4 🚍 3

**11516 Bison Meadows Ct., Colorado Springs** Land Area: 2.91 ac

Contact Kara Baretich on 7192163266