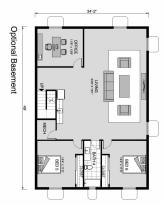

## Hampton 2129

⊨ 6 🤤 4 🚍 3

**11516 Bison Meadows Ct., Colorado Springs** Land Area: 2.91 ac

Contact Kara Baretich on 7192163266