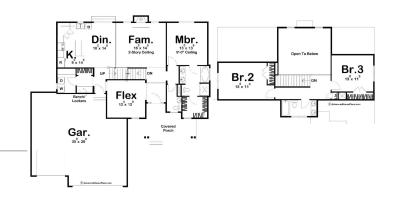

## **Hutchins 1947**

**≥** 3 **□** 2.5 **□** 2

11516 Bison Meadows, Colorado Springs

Land Area: 126759 sqft

Contact Kara Baretich on 7192163266

Package price is based on Hutchins 1947 standard floor plan and standard elevation (may be smaller than elevation shown). Package may be subject to developer's design review panel, final regulatory approval and G.J. Gardner Homes purchase processes. Package price excludes any taxes, legal fees, and closing costs. Prices are current as of July 27, 2024. Prices may change without notice. Packages are subject to availability. Package subject to two separate contracts relating to the building and the land respectively. Photographs may depict fixtures, finishes and features not supplied by G.J Gardner Homes. Excluded items include but are not limited to landscaping items such as planter boxes, retaining walls, water features, pergolas, screens, driveways and decorative items such as fencing and outdoor kitchens or barbeques. Photographs may also depict inclusions not forming part of the standard design and which may be subject to additional costs. This design and illustration remains the property of G.J Gardner Homes and may not be reproduced in whole or in part without written consent. For detailed home pricing, please talk to a New Homes Consultant or visit our website at <a href="https://www.gigardner.com/house-and-land-pricing/">https://www.gigardner.com/house-and-land-pricing/</a>. Structure Custom Builds, LLC d.b.a G.J. Gardner Homes - Colorado Springs. Builders License 24418.